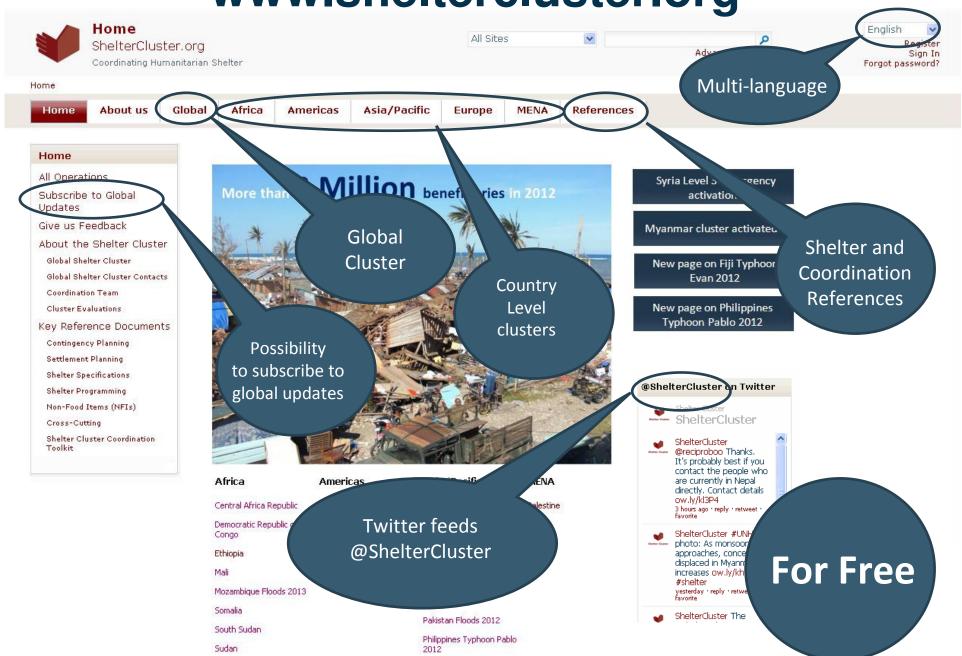

ne have transitional shellows constructed, after agreed on have machined over 2,400 time individuals.



THE WAY FORWARD

The perceives of transitional shallows is giving a consection, perfectively in the latter whom more hard in results in this case that the distribution of military of an extra order or the charles more all and the required planting perceives are a specify with record by the military in a make the large content or the of the military and allowed order in the charles of the military and the content of the military and other and others to be to perceive or operation of the content of the military and others and others to be to perceive of perceives and the other problems.







STORES AND THAT DELIVER COST M. STO.

00400

CAN'T ST FARE IS ST FIRST

www.sheltercluster.org



More info:

## www.sheltercluster.org

Follow us on Twitter: @sheltercluster