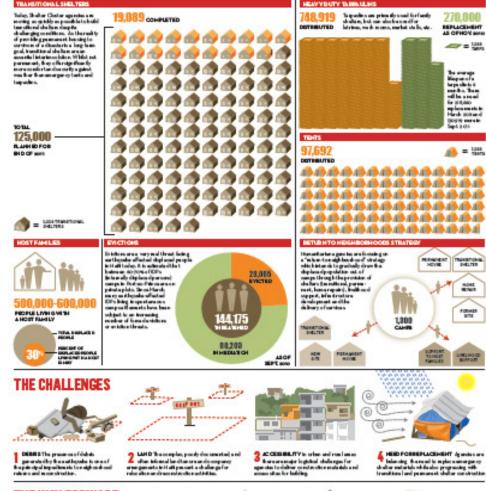

### SHELTER IN HAITI

1,500,000

#### HISTORICAL CONTEXT

THE EASTHIQUENT IN HAIT II generated a dispater in a country already deep in a bar with size or is. A country to UPCP's have to Development I note: 2000, Hall was itself ago out of this ration; a wising it the population to death in the eve tern hereignbore. In 2009, approximately 50% of the population tacked access to clean water, acre of households of our have access to adequate food, and record than half the informal settlements in Port as Prime were located in notices and gold lies and were succeptable to harded on.

#### ACHIEVEMENTS AS OFHOMBRER HOW

MEMPINES OF THIS SHELTER AND NOW-FOOD B-ITEMS CLUST Eithans delivered at lated to the earth rated it yet like propose who were directly affected by the earth-rate. Capita a day toget port, a severely dranged algorith and a late of infrastructure, shotter members machined an average of 200 pt 00 people per week in the first tax months of the response operation. Each likely received by the taxpost of contract, in the following proposate, with one 10,000 transitional shellows constructed, where yet one have transitional shellows constructed, after agreed on have machined over 2,400 time individuals.

THE WAY FORWARD

The perceives of transitional shallows is giving a consection, perfectively in the latter whom more hard in results in this case that the distribution of military of an extra order or the charles more all and the required planting perceives are a specify with record by the military in a make the large content or the of the military and allowed order in the charles of the military and the content of the military and other and others to be to perceive or operation of the content of the military and others and others to be to perceive of perceives and the other problems.