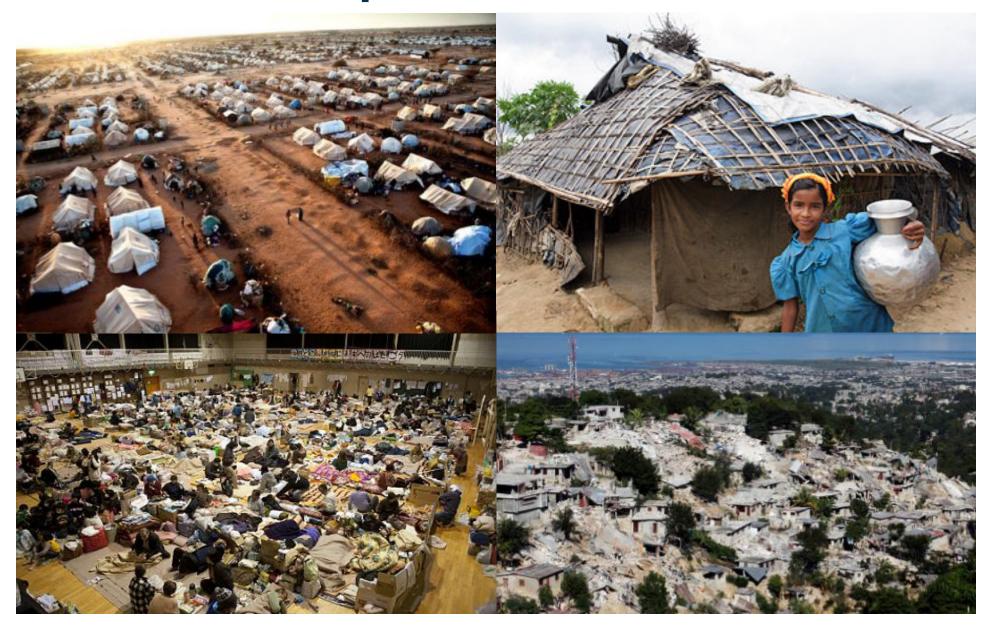

### SHELTER IN HAITI

1,500,000

#### HISTORICAL CONTEXT

THE EASTHIQUENT IN HAIT II generated a dispater in a country already deep in a bar with size or is. A country to UPCP's have to Development I note: 2000, Hall was itself ago out of this ration; a wising it the population to death in the eve tern hereignbore. In 2009, approximately 50% of the population tacked access to clean water, acre of households of our have access to adequate food, and record than half the informal settlements in Port as Prime were located in notices and gold lies and were succeptable to harded on.

#### ACHIEVEMENTS AS OFHOMBRER HOW

MEMPINES OF THIS SHELTER AND NOW-FOOD B-ITEMS CLUST Eithans delivered at lated to the earth rated it yet like propose who were directly affected by the earth-rate. Capita a day toget port, a severely dranged algorith and a late of infrastructure, shotter members machined an average of 200 pt 00 people per week in the first tax months of the response operation. Each likely received by the taxpost of contract, in the following proposate, with one 10,000 transitional shellows constructed, where yet one have transitional shellows constructed, after agreed on have machined over 2,400 time individuals.