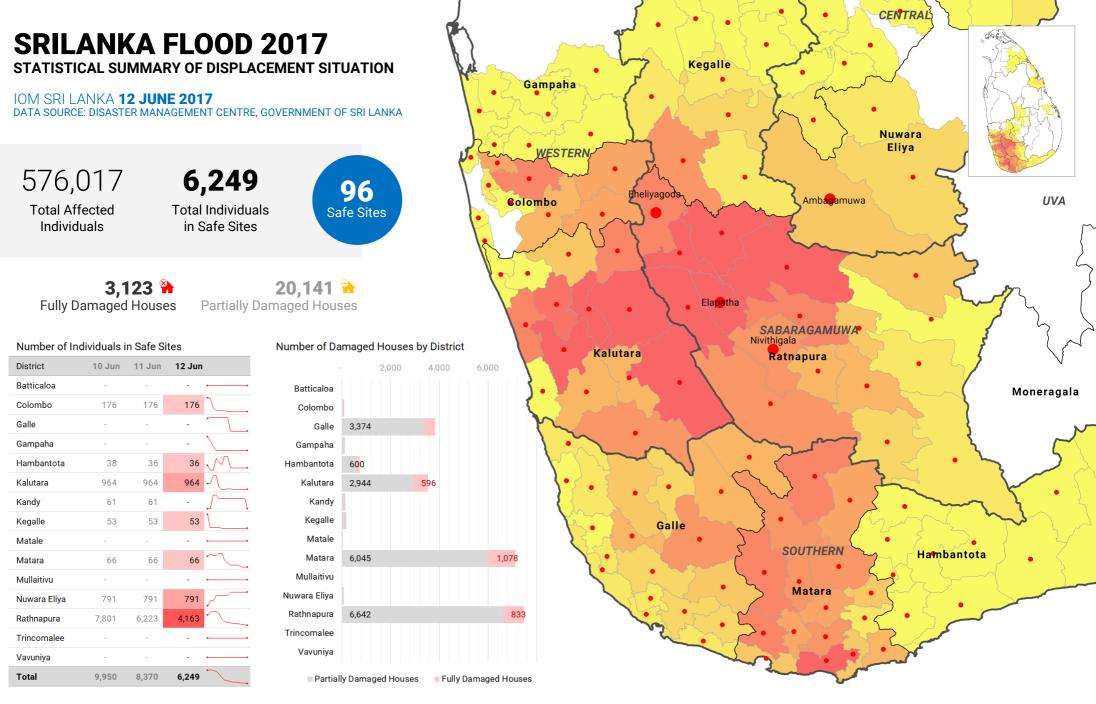

International Organization for Migration • Sri Lanka No. 62 Ananda Coomaraswamy Mawatha (Green Path), Colombo 03, Sri Lanka Tel: +94 11 5325 300 | Fax: +94 11 5325 302 For more information, please send your email to iomcolombo@iom.int Note: DS Division names are displayed only for those with more than 500 individuals in safe sites. Data Sources: Disaster Management Centre, Sri Lanka, 12 June 2017 18:00; Basemap: Sri Lanka - Admin Level Boundaries (OCHA ROAP on HDX) This map is for illustration purposes only. Names and boundaries on this map do not imply official endorsement or acceptance by IOM.

| Affected Individuals | more than 25K    |   |
|----------------------|------------------|---|
| in DS Divisions      | less than<br>100 | S |

bess than 500 • • Up to 2,500