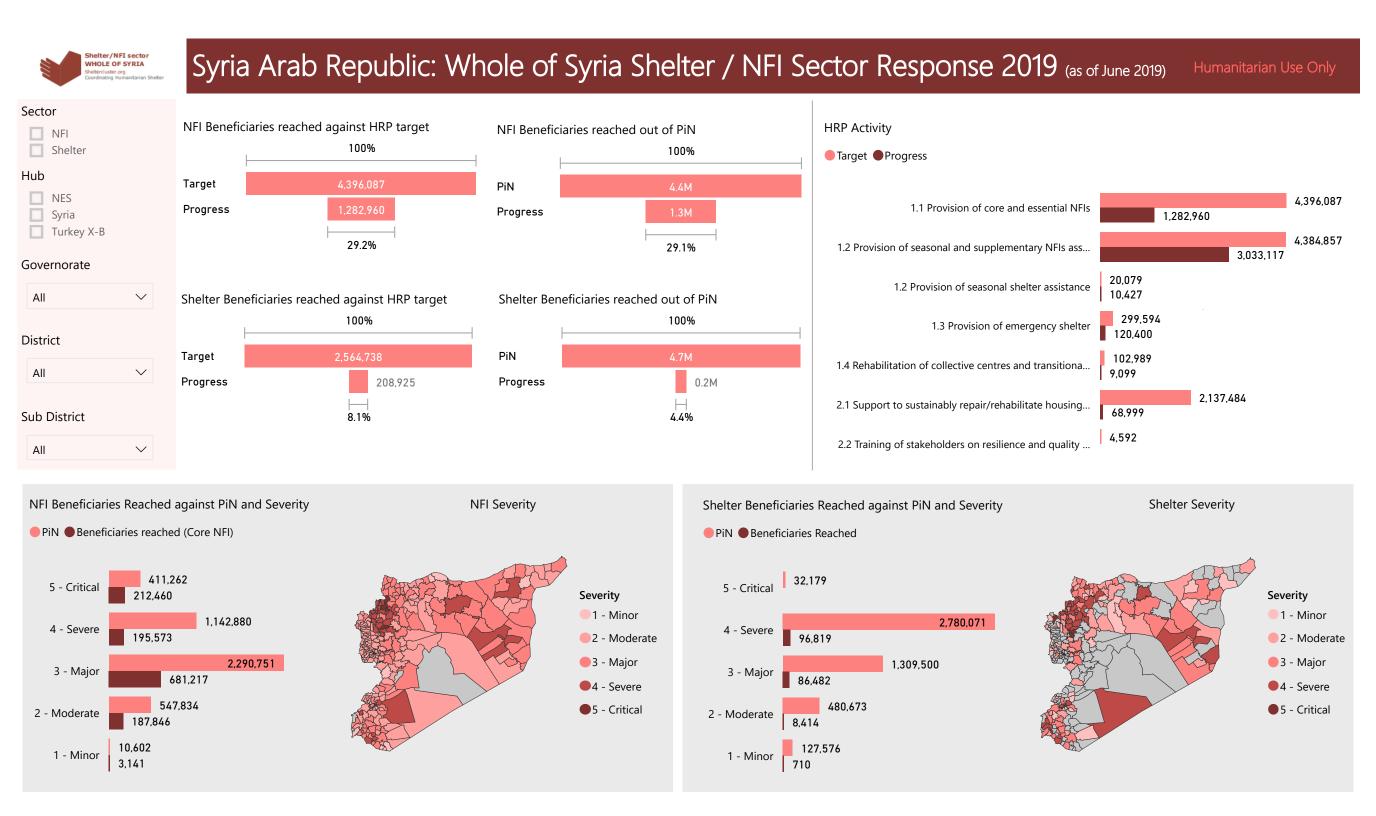

## Syria Arab Republic: Whole of Syria Shelter / NFI Sector Response 2019 (as of June 2019) **Beneficiaries Reached** Hub Governorate Sub District Community District NES Syria Turkey X-B 1.282.960 208.925 Shelter All $\sim$ All All $\sim$ All $\sim$ $\sim$ NFI (Core NFI items) Shelter Beneficiary Type Month Sub District Governorate Month Download NFI Shelter 442,152 Dana 193,765 57.99% Idleb ତ \*Core NFI items January ତ 441,424 136,977 February Hole Aleppo 597,989 ତ March 161,539 Kisreh 69,048 30.20% **Rural Damascus** 115.571 ତ April 64,510 Al-Hasakeh 157,502 A'zaz ତ May 488.290 ତ Ar-Raqqa 91.979 62,516 Atareb June 66,316 10.24% 53,315 Deir-ez-Zor 73.041 Maaret Tamsrin 1.57% 196,681 44.630 Maskana 49.500 Dar'a 27,038 IDP Returnees Host Palestine 25,839 Ar-Ragga 47.139 Homs Community Refugees Modality Locations Direct 6.74% 1.1 Provision of core and essential NFIs 1,282,960 Voucher 9.27% 1.2 Provision of seasonal and supplementary NFIs assista... 3,033,117 1.2 Provision of seasonal shelter assistance 10,427 Beneficiaries 1.3 Provision of emergency shelter 120,400 In-kind 81.61% 1 - 2,500 1.4 Rehabilitation of collective centres and transitional sh... 9.099 2,501 - 10,000 Gender 10,001 - 25,000 2.1 Support to sustainably repair/rehabilitate housing an... 68,999 Women 17.62% 25,001 - 105,000 Girls 34.73% \* For NFI sector, beneficiaries reached are calculated for Core NFI items distributed, except "Activity" visual which also includes NFI winterization Men 13.6% For feedback, contact I Greg Andrews, NGO co-lead I Kaleem ur Rehman, IMO Community Governorate