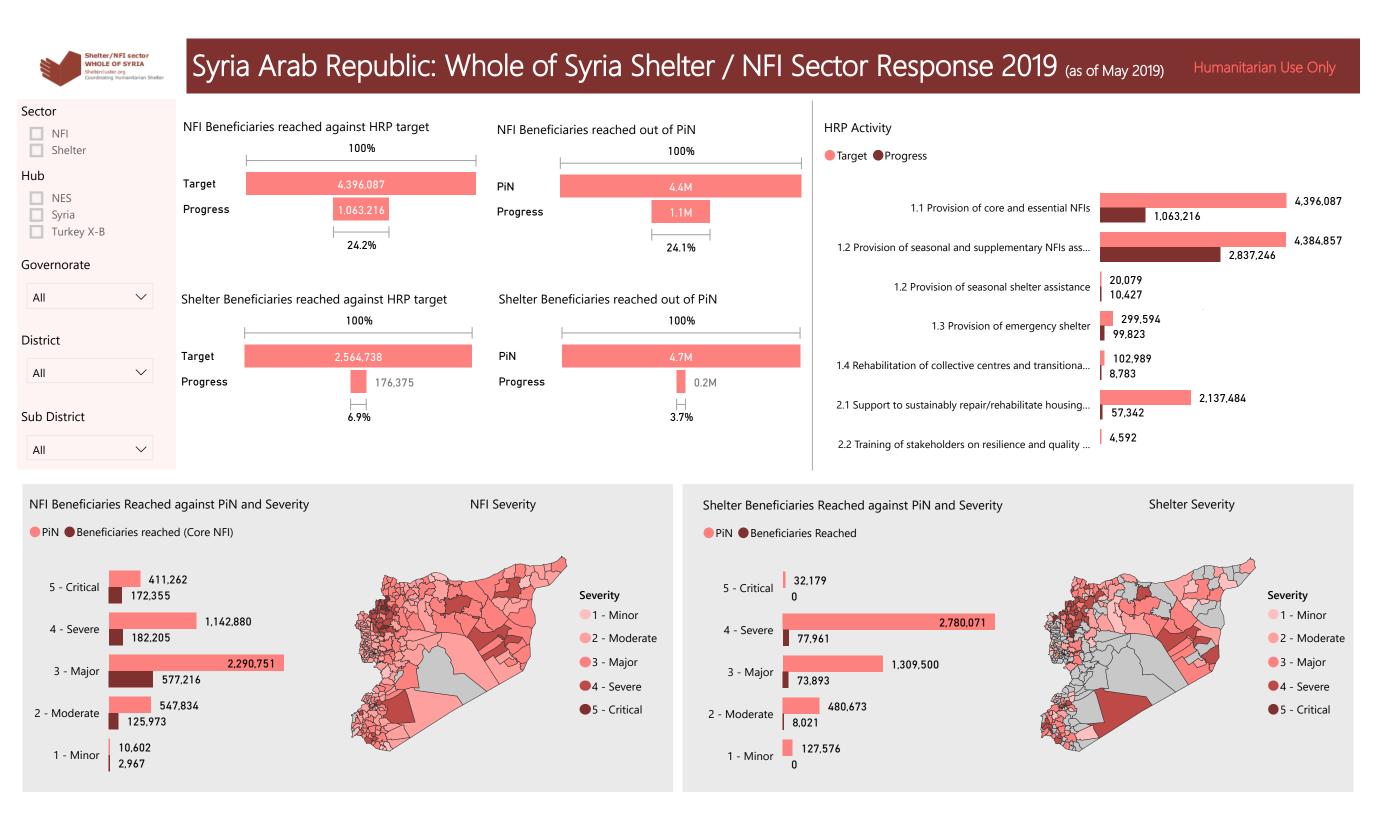

## Syria Arab Republic: Whole of Syria Shelter / NFI Sector Response 2019 (as of May 2019) **Beneficiaries Reached** Hub Governorate Sub District Community District 1,063,216 176.375 NES Syria Turkey X-B Shelter All $\sim$ All All $\sim$ All $\sim$ $\sim$ NFI (Core NFI items) Shelter Beneficiary Type Month Sub District Governorate Month Download NFI Shelter 385,576 Dana 156.646 57.43% Aleppo ତ \*Core NFI items January ତ 376,852 122.214 February Hole Idleb 523,795 ତ March 139,931 Kisreh 67,680 30.36% Al-Hasakeh 97.944 ତ April 64,510 Rural Damascus 98,700 A'zaz ତ May 351.409 85.955 54,857 Ar-Raqqa Atareb 11.20% 55,700 Ar-Ragga 44,291 Deir-ez-Zor 70.465 1.01% 188,012 Maskana 43.000 Dar'a 21.411 22,731 IDP Returnees Host Palestine 18,863 Maaret Tamsrin 40.427 Homs Community Refugees Modality Locations Direct 7.08% 1.1 Provision of core and essential NFIs 1,063,216 Voucher 10.26% 1.2 Provision of seasonal and supplementary NFIs assista... 2,837,246 1.2 Provision of seasonal shelter assistance 10,427 Beneficiaries 1.3 Provision of emergency shelter 99,823 In-kind 80.11% 1 - 2,500 1.4 Rehabilitation of collective centres and transitional sh... 2,501 - 10,000 8.783 Gender 10,001 - 25,000 2.1 Support to sustainably repair/rehabilitate housing an... 57,342 Women 17.44% 25,001 - 105,000 Girls 35.04% \* For NFI sector, beneficiaries reached are calculated for Core NFI items distributed, except "Activity" visual which also Men includes NFI winterization 13.35% For feedback, contact I Greg Andrews, NGO co-lead I Kaleem ur Rehman, IMO Community Governorate District Sub District