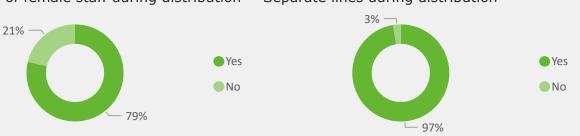

Summer

Presence of female staff during distribution Separate lines during distribution

Number of seasonal NFI kits distributed, by month

| Seasonal NFI kits    | January | February | March  | April  | May | June | July  | August |
|----------------------|---------|----------|--------|--------|-----|------|-------|--------|
| Summer kits          | 0       | 0        | 0      | 0      | 0   | 0    | 3,843 | 4,941  |
| Winter clothing kits | 24,684  | 62,398   | 45,849 | 20,742 | 990 | 1    | 234   | 1,319  |
| Winter NFI kits      | 418     | 479      | 876    | 0      | 0   | 0    | 0     | 0      |