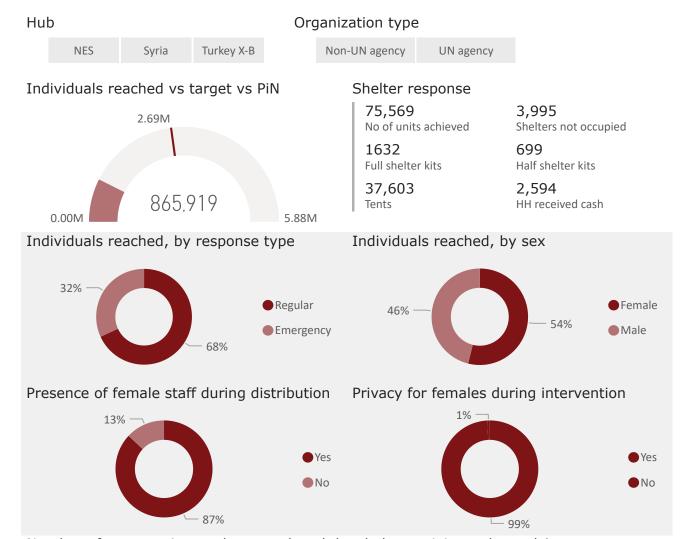

## Whole of Syria Shelter and NFI Sectors Responses 2021

HRP 2021 Progress
As of August 2021

Humanitarian use only