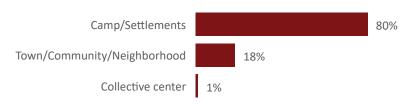

## Whole of Syria Shelter and NFI Sectors Responses 2021

Core NFI Response
As of August 2021

76%

24%

Humanitarian use only

Individuals reached, by location type

Camp/Settlements

Collective center 0%

Town/Community/Neighborhood

Individuals reached, by location type