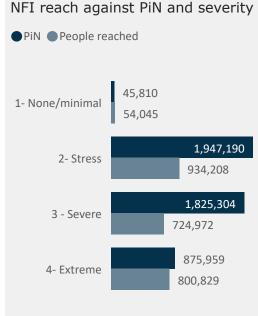

| 66,257  | 42,177   | 160,598 | 46,664  | 12,963  | 97,736  | 162,441 | 41,311  |
| 1.4 Collective centres and transitional shelters | 6,109   | 13,986   | 1,967   | 1,782   | 2,938   | 3,333   | 6,093   | 17,730  |
| 2.1 Sustainably repair/rehabilitate housing      | 62,763  | 73,024   | 9,989   | 6,408   | 3,835   | 2,095   | 2,978   | 20,742  |



#### Reporting month

| Month    | Download |
|----------|----------|
| January  | <u>ල</u> |
| February | <u>ම</u> |
| March    | <u>ම</u> |
| April    | <u>ල</u> |
| May      | <u>ල</u> |
| June     | ල        |
| July     | <u>ම</u> |
| August   | <u>ල</u> |

Last updated
22 September 2021

## Whole of Syria Shelter and NFI Sectors Responses 2021

HRP 2021 Progress
As of August 2021

Humanitarian use only













## Whole of Syria Shelter and NFI Sectors Responses 2021

Shelter and NFI Response Overview
As of August 2021

Humanitarian use only



Number of construction workers employed, by shelter activity and month\*

| Activity                                         | January | February | March | April | May | June | July | August | Total |
|--------------------------------------------------|---------|----------|-------|-------|-----|------|------|--------|-------|
| 1.3 Emergency shelter                            | 513     | 256      | 3,747 | 1,159 | 621 | 176  | 411  | 509    | 7,392 |
| 1.4 Collective centres and transitional shelters | 181     | 214      | 159   | 145   | 5   | 20   | 109  | 138    | 971   |
| 2.1 Sustainably repair/rehabilitate housing      | 168     | 237      | 13