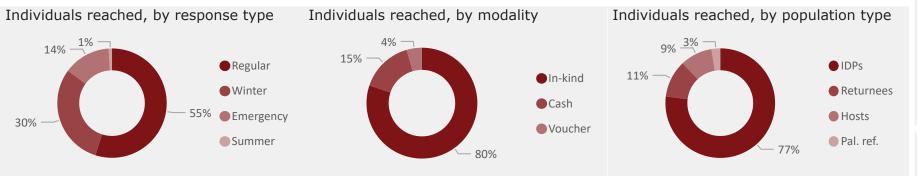

# Individuals and HH reached (Core and seasonal NFI reach may include non-unique individuals)

865,919

Shelter (Ind)

2,519,287 648,871

Core NFI (Ind)

Total HH reached

1,542,831

101,717

Winter NFI (Ind)

Total FHH reached

50,217

36,508

Summer NFI (Ind) Total PWD reached

1,542,831

Winter NFI (Ind)

50,217

Individuals reached, by response type

Winter

Winter

Summer NFI (Ind)

Female