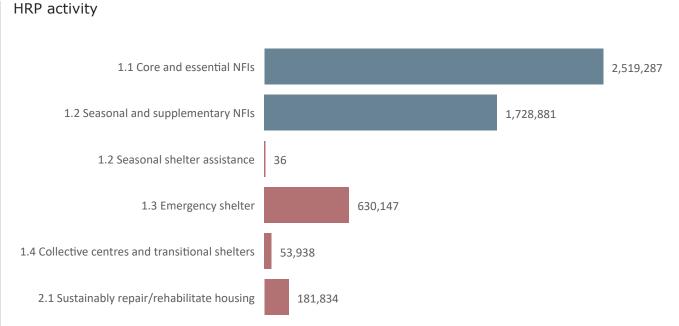

#### Individuals reached, by activity and month

| Activity                                         | January | February | March   | April   | May     | June    | July    | August  |
|--------------------------------------------------|---------|----------|---------|---------|---------|---------|---------|---------|
| 1.1 Core and essential NFIs                      | 192,079 | 347,657  | 446,285 | 525,404 | 280,056 | 250,524 | 253,272 | 224,010 |
| 1.2 Seasonal and supplementary NFIs              | 616,853 | 422,495  | 311,507 | 132,761 | 40,500  | 122,934 | 38,888  | 42,943  |
| 1.2 Seasonal shelter assistance                  |         |          |         |         |         | 36      |         |         |
| 1.3 Emergency shelter                            | 66,257  | 42,177   | 160,598 | 46,664  | 12,963  | 97,736  | 162,441 | 41,311  |
| 1.4 Collective centres and transitional shelters | 6,109   | 13,986   | 1,967   | 1,782   | 2,938   | 3,333   | 6,093   | 17,730  |
| 2.1 Sustainably repair/rehabilitate housing      | 62,763  | 73,024   | 9,989   | 6,408   | 3,835   | 2,095   | 2,978   | 20,742  |