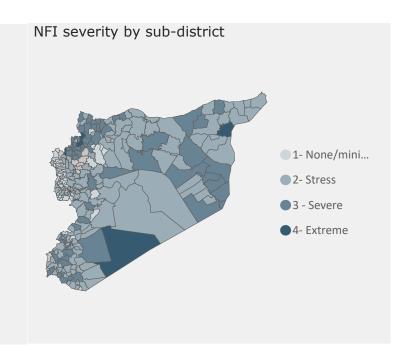

| 66,257  | 42,177   | 160,598 | 46,664  | 12,963  | 97,736  | 162,441 | 41,311  |
| 1.4 Collective centres and transitional shelters | 6,109   | 13,986   | 1,967   | 1,782   | 2,938   | 3,333   | 6,093   | 17,730  |
| 2.1 Sustainably repair/rehabilitate housing      | 62,763  | 73,024   | 9,989   | 6,408   | 3,835   | 2,095   | 2,978   | 20,742  |



#### Reporting month

| Month    | Download |
|----------|----------|
| January  | <u>ල</u> |
| February | <u>ම</u> |
| March    | <u>ම</u> |
| April    | <u>ල</u> |
| May      | <u>ල</u> |
| June     | ල        |
| July     | <u>ම</u> |
| August   | <u>ල</u> |

Last updated
22 September 2021

## Whole of Syria Shelter and NFI Sectors Responses 2021

HRP 2021 Progress
As of August 2021

Humanitarian use only













## Whole of Syria Shelter and NFI Sectors Responses 2021

Shelter and NFI Response Overview
As of August 2021

Humanitarian use only



Number of construction workers employed, by shelter activity and month\*

| Activity                                         | January | February | March | April | May | June | July | August | Total |
|--------------------------------------------------|---------|----------|-------|-------|-----|------|------|--------|-------|
| 1.3 Emergency shelter                            | 513     | 256      | 3,747 | 1,159 | 621 | 176  | 411  | 509    | 7,392 |
| 1.4 Collective centres and transitional shelters | 181     | 214      | 159   | 145   | 5   | 20   | 109  | 138    | 971   |
| 2.1 Sustainably repair/rehabilitate housing      | 168     | 237      | 135