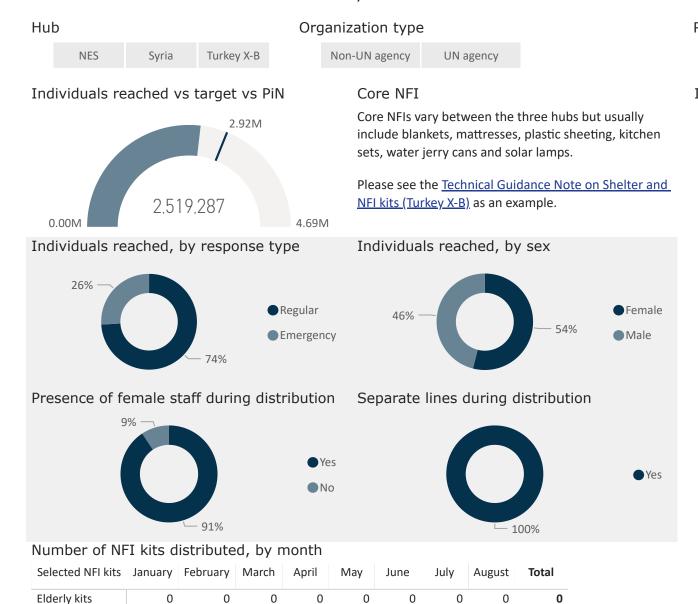

# Individuals and HH reached (Core and seasonal NFI reach may include non-unique individuals)

865,919

Shelter (Ind)

2,519,287 648,871

Core NFI (Ind)

Total HH reached

1,542,831

101,717

Winter NFI (Ind)

Total FHH reached

50,217

36,508

Summer NFI (Ind) Total PWD reached