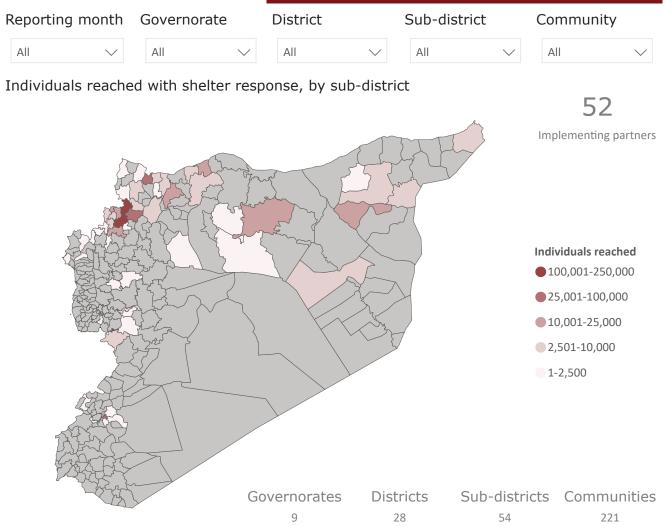

arch | April | May | June | July | August | Total |
|--------------------------------------------------|---------|----------|-------|-------|-----|------|------|--------|-------|
| 1.3 Emergency shelter                            | 513     | 256      | 3,747 | 1,159 | 621 | 176  | 411  | 509    | 7,392 |
| 1.4 Collective centres and transitional shelters | 181     | 214      | 159   | 145   | 5   | 20   | 109  | 138    | 971   |
| 2.1 Sustainably repair/rehabilitate housing      | 168     | 237      | 135   | 40    | 115 | 170  | 255  | 125    | 1,245 |
| Total                                            | 862     | 707      | 4,041 | 1,344 | 741 | 366  | 775  | 772    | 9,608 |

<sup>\*</sup>Includes all individuals employed through shelter activities that are not NGO or UN agency staff.









Hygiene kits

Kitchen sets

NFI kits

New arrival kits

10,755

5,100

9,349

18,401 10,418

10,577 24,996

39

2,511

11,353 10,210

2,728

32

8,368

1,815

14,525

56

691

14,277 14,015 15,968

290

111

47,609

246

106,496

79,447

## Whole of Syria Shelter and NFI Sectors Responses 2021

Core NFI Response
As of August 2021

76%

24%

Humanitarian use only





Individuals reached, by location type

Camp/Settlements

Collective center 0%

Town/Community/Neighborhood



### Whole of Syria Shelter and NFI Sectors Responses 2021

Winter/Seasonal Response
As of August 2021

tter Humanitarian use only

Hub Organization type

NES Syria Turkey X-B Non-UN agency UN agency

Individuals reached with seasonal response, by sub-district

1,542,831

Winter NFI (Ind)

50,217

Individuals re