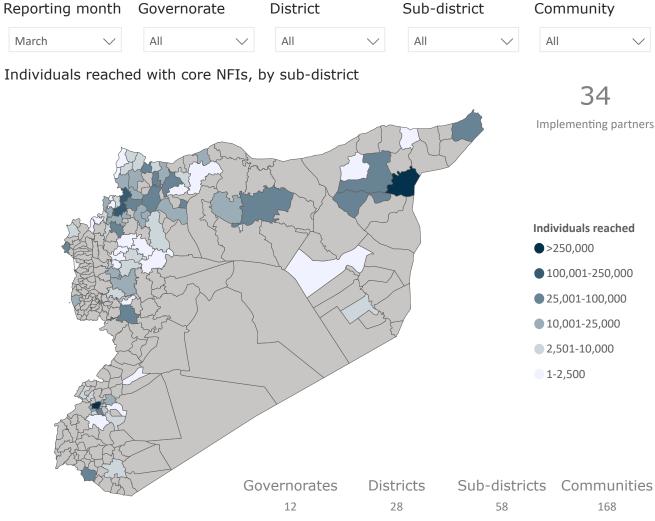

### Whole of Syria Shelter and NFI Sectors Responses 2021

Winter/Seasonal Response
As of August 2021

tter Humanitarian use only

Hub Organization type

NES Syria Turkey X-B Non-UN agency UN agency

Individuals reached with seasonal response, by sub-district