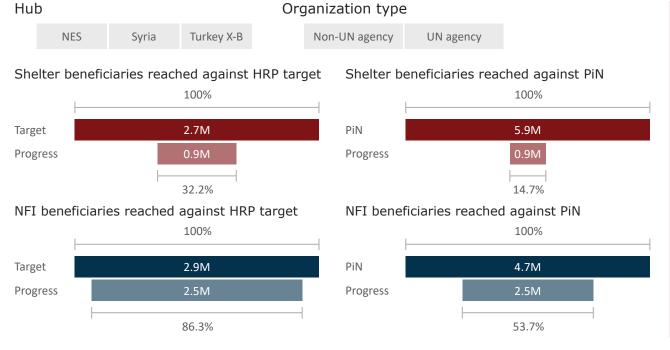

## Whole of Syria Shelter and NFI Sectors Responses 2021

HRP 2021 Progress
As of August 2021

Humanitarian use only