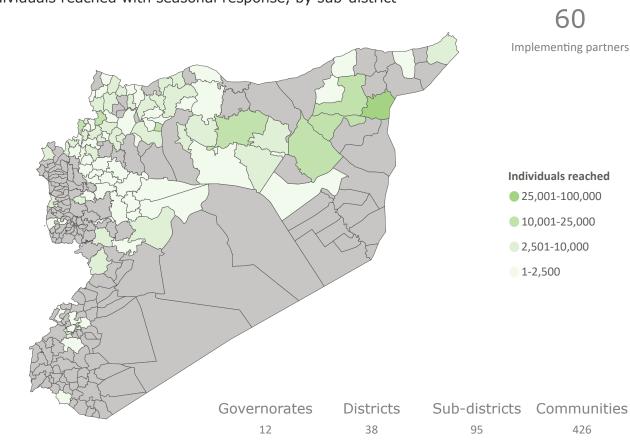

### Whole of Syria Shelter and NFI Sectors Responses 2021

Winter/Seasonal Response
As of August 2021

tter Humanitarian use only

Hub Organization type

NES Syria Turkey X-B Non-UN agency UN agency

Individuals reached with seasonal response, by sub-district