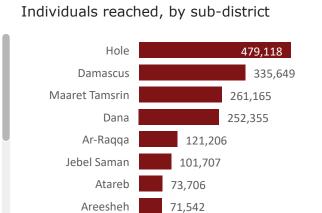

### Whole of Syria Shelter and NFI Sectors Responses 2021

Winter/Seasonal Response
As of August 2021

tter Humanitarian use only

Hub Organization type

NES Syria Turkey X-B Non-UN agency UN agency

Individuals reached with seasonal response, by sub-district