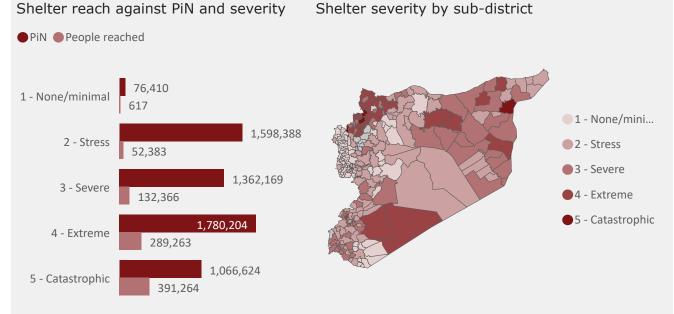

r                            | 66,257  | 42,177   | 160,598 | 46,664  | 12,963  | 97,736  | 162,441 | 41,311  |
| 1.4 Collective centres and transitional shelters | 6,109   | 13,986   | 1,967   | 1,782   | 2,938   | 3,333   | 6,093   | 17,730  |
| 2.1 Sustainably repair/rehabilitate housing      | 62,763  | 73,024   | 9,989   | 6,408   | 3,835   | 2,095   | 2,978   | 20,742  |



#### Reporting month

| Month    | Download |
|----------|----------|
| January  | <u>ල</u> |
| February | <u>ම</u> |
| March    | <u>ම</u> |
| April    | <u>ල</u> |
| May      | <u>ල</u> |
| June     | ල        |
| July     | <u>ම</u> |
| August   | <u>ල</u> |

Last updated
22 September 2021

## Whole of Syria Shelter and NFI Sectors Responses 2021

HRP 2021 Progress
As of August 2021

Humanitarian use only













## Whole of Syria Shelter and NFI Sectors Responses 2021

Shelter and NFI Response Overview
As of August 2021

Humanitarian use only



Number of construction workers employed, by shelter activity and month\*

| Activity                                         | January | February | March | April | May | June | July | August | Total |
|--------------------------------------------------|---------|----------|-------|-------|-----|------|------|--------|-------|
| 1.3 Emergency shelter                            | 513     | 256      | 3,747 | 1,159 | 621 | 176  | 411  | 509    | 7,392 |
| 1.4 Collective centres and transitional shelters | 181     | 214      | 159   | 145   | 5   | 20   | 109  | 138    | 971   |
| 2.1 Sustainably repair/rehabilitate housing      | 168     | 237      |