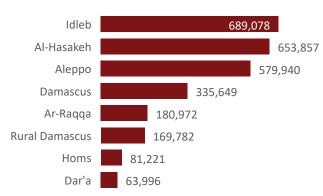

## Whole of Syria Shelter and NFI Sectors Responses 2021 Humanitarian use only

Shelter and NFI Responses Overview
As of August 2021

Sector Hub Organization type Community Governorate District Sub-district NES NFI Shelter Syria Turkey X-B Non-UN agency **UN** agency ΑII ΑII All ΑII

## Individuals reached, by governorate









# Individuals and HH reached (Core and seasonal NFI reach may include non-unique individuals)

865,919

Shelter (Ind)

2,519,287 648,871

Core NFI (Ind)

Total HH reached

1,542,831

101,717

Winter NFI (Ind)

Total FHH reached

50,217

36,508

Summer NFI (Ind) Total PWD reached

#### Individuals reached, by activity and month

| Activity                                         | January | February | March   | April   | May     | June    | July    | August  |
|--------------------------------------------------|---------|----------|---------|---------|---------|---------|---------|---------|
| 1.1 Core and essential NFIs                      | 192,079 | 347,657  | 446,285 | 525,404 | 280,056 | 250,524 | 253,272 | 224,010 |
| 1.2 Seasonal and supplementary NFIs              | 616,853