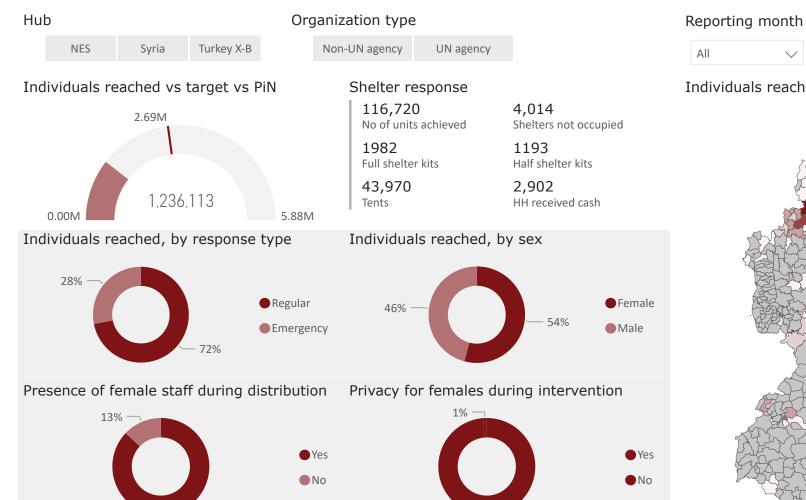

# Individuals and HH reached (Core and seasonal NFI reach may include non-unique individuals)

1,236,113
Shelter (Ind)

2,857,191 755,461

Core NFI (Ind)

Total HH reached

1,773,079

121,402

Winter NFI (Ind)

Total FHH reached

50,266

42,783

Summer NFI (Ind) Total PWD reached