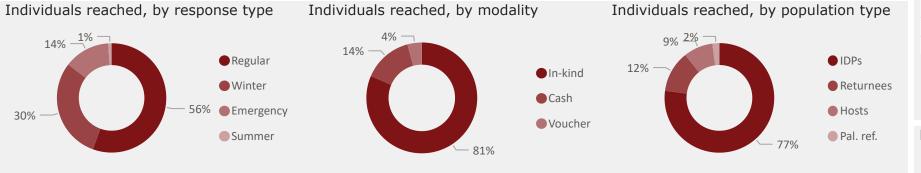

# Individuals and HH reached (Core and seasonal NFI reach may include non-unique individuals)

1,236,113
Shelter (Ind)

2,857,191 755,461

Core NFI (Ind)

Total HH reached

1,773,079

121,402

Winter NFI (Ind)