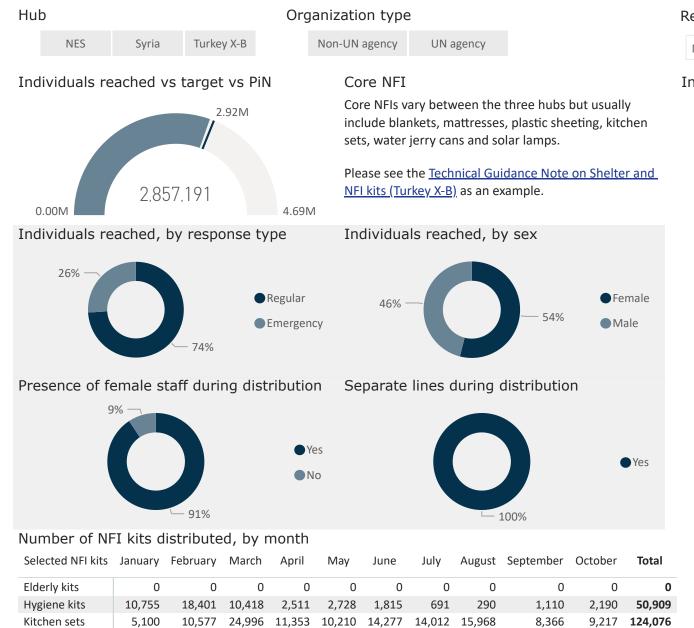

# Individuals and HH reached (Core and seasonal NFI reach may include non-unique individuals)

1,236,113
Shelter (Ind)

2,857,191 755,461

Core NFI (Ind)

Total HH reached

1,773,079

121,402

Winter NFI (Ind)

#### Individuals reached, by activity and month

| Activity                                         | January               | February              | March           | April   | May     | June    | July    | August  | September | October         |
|--------------------------------------------------|-----------------------|-----------------------|-----------------|---------|---------|---------|---------|---------|-----------|-----------------|
| 1.1 Core and essential NFIs                      | 19 <mark>2,079</mark> | 347, <mark>657</mark> | 446,285         | 525,404 | 280,056 | 250,524 | 253,258 | 230,094 | 147,085   | 184,749         |
| 1.2 Seasonal and supplementary NFIs              | 616,853               | 422,495               | 311,507         | 132,761 | 40,500  | 119,578 | 37,908  | 36,874  | 19,806    | 97,740          |
| 1.2 Seasonal shelter assistance                  |                       |                       |                 |         |         | 36      |         |         | 3,558     |                 |
| 1.3 Emergency shelter                            | 66,257                | 42,177                | <b>15</b> 9,618 | 43,812  | 12,963  | 96,718  | 162,441 | 41,347  | 106,986   | <b>1</b> 31,469 |
| 1.4 Collective centres and transitional shelters | 6,109                 | 13,986                | 1,967           | 1,782   | 2,938   | 3,333   | 6,093   | 17,730  | 26,094    | 2,842           |
| 2.1 Sustainably repair/rehabilitate housing      | 62,712                | 73,022                | 10,013          | 6,381   | 3,835   | 2,119   | 2,952   | 20,742  | 70,211    | 37,464          |