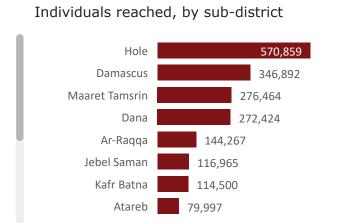

Shelter and NFI Responses Overview
As of October 2021

Sector Hub Organization type Governorate District Sub-district Community NES NFI Shelter Syria Turkey X-B Non-UN agency **UN** agency All All All

#### Individuals reached, by governorate

Humanitarian use only









# Individuals and HH reached (Core and seasonal NFI reach may include non-unique individuals)

1,236,113
Shelter (Ind)

2,857,191 755,461

Core NFI (Ind)

Total HH reached

1,773,079

121,402

Winter NFI (Ind)

Total FHH reached

50,266

42,783

Summer NFI (Ind) Total PWD reached

#### Individuals reached, by activity and month

| Activity                                         | January               | February              | March           | April   | May     | June    | July    | August  | September | October         |
|--------------------------------------------------|-----------------------|-----------------------|-----------------|---------|---------|---------|---------|---------|-----------|-----------------|
| 1.1 Core and essential NFIs                      | 19 <mark>2,0