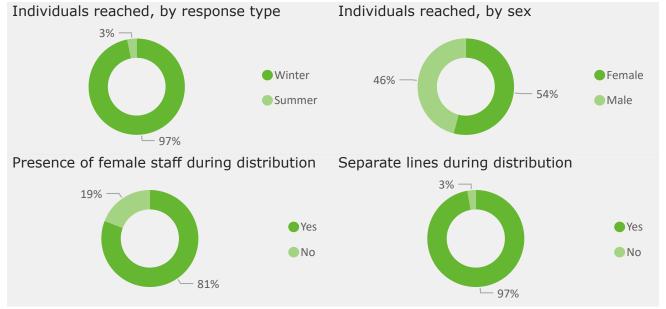

Winter NFI (Ind)

58,143

Summer NFI (Ind)

| Seasonal NFI kits    | January | February | March  | April  | May | June | July  | August | September | October |
|----------------------|---------|----------|--------|--------|-----|------|-------|--------|-----------|---------|
| Summer kits          | 0       | 0        | 0      | 0      | 0   | 0    | 3,843 | 4,941  | 1,211     | 0       |
| Winter clothing kits | 24,684  | 62,398   | 45,849 | 20,742 | 990 | 1    | 234   | 1,319  | 5,969     | 28,670  |
| Winter NFI kits      | 418     | 479      | 876    | 0      | 0   | 0    | 0     | 0      | 0         | 0       |