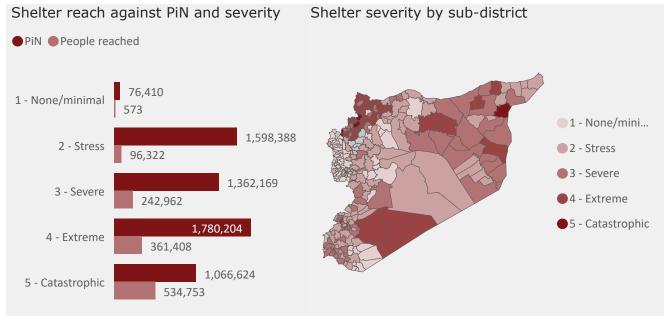

itional shelters | 6,109                 | 13,986                | 1,967           | 1,782   | 2,938   | 3,333   | 6,093   | 17,730  | 26,094    | 2,842           |
| 2.1 Sustainably repair/rehabilitate housing      | 62,712                | 73,022                | 10,013          | 6,381   | 3,835   | 2,119   | 2,952   | 20,742  | 70,211    | 37,464          |



#### Reporting month

| Month     | Download |
|-----------|----------|
| January   | ල        |
| February  | ତ        |
| March     | <u>ල</u> |
| April     | @        |
| May       | @        |
| June      | @        |
| July      | <u>ල</u> |
| August    | @        |
| September | @        |
| October   | <u>ල</u> |

Last updated
25 November 2021

HRP activity

HRP 2021 Progress
As of October 2021

Humanitarian use only











Shelter and NFI Response Overview
As of October 2021

Humanitarian use only





10



| Activity                                         | January | February | March | April | May | June | July | August | September | October | Total  |
|--------------------------------------------------|---------|----------|-------|-------|-----|------|------|--------|-----------|---------|--------|
| 1.3 Emergency shelter                            | 513     | 256      | 3,747 | 1,159 | 621 | 176  | 411  | 509    | 1,106     | 1,338   | 9,836  |
| 1.4 Collective centres and transitional shelters | 181     | 214      | 159   | 145   | 5   | 20   | 109  | 138    | 338       | 273     | 1,582  |
| 2.1 Sustainably repair/rehabilitate housing      | 168     | 237      | 135   | 40    | 115 | 170  | 240