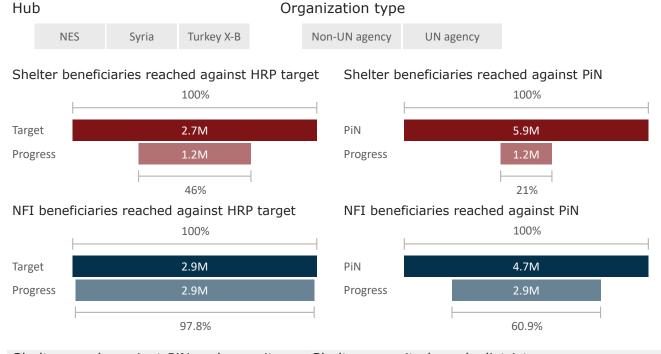

# Individuals and HH reached (Core and seasonal NFI reach may include non-unique individuals)

1,236,113
Shelter (Ind)

2,857,191 755,461

Core NFI (Ind)

Total HH reached

1,773,079

121,402

Winter NFI (Ind)