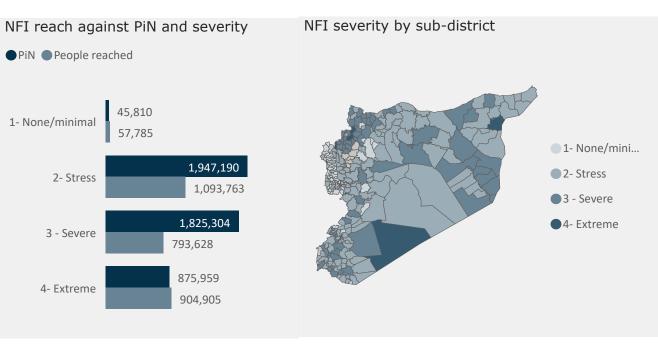

# Individuals and HH reached (Core and seasonal NFI reach may include non-unique individuals)

1,236,113
Shelter (Ind)

2,857,191 755,461

Core NFI (Ind)

Total HH reached

1,773,079

121,402

Winter NFI (Ind)

Total FHH reached

50,266

42,783

Summer NFI (Ind) Total PWD reached