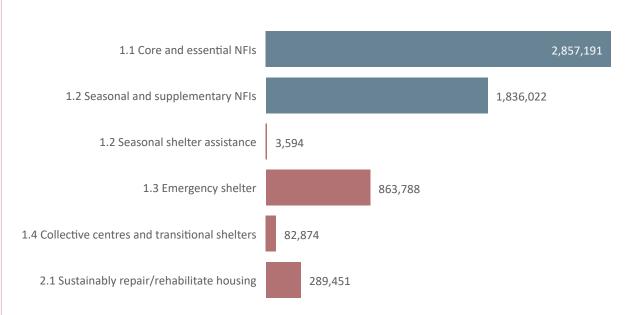

#### Individuals reached, by activity and month

| Activity                                         | January               | February              | March           | April   | May     | June    | July    | August  | September | October         |
|--------------------------------------------------|-----------------------|-----------------------|-----------------|---------|---------|---------|---------|---------|-----------|-----------------|
| 1.1 Core and essential NFIs                      | 19 <mark>2,079</mark> | 347, <mark>657</mark> | 446,285         | 525,404 | 280,056 | 250,524 | 253,258 | 230,094 | 147,085   | 184,749         |
| 1.2 Seasonal and supplementary NFIs              | 616,853               | 422,495               | 311,507         | 132,761 | 40,500  | 119,578 | 37,908  | 36,874  | 19,806    | 97,740          |
| 1.2 Seasonal shelter assistance                  |                       |                       |                 |         |         | 36      |         |         | 3,558     |                 |
| 1.3 Emergency shelter                            | 66,257                | 42,177                | <b>15</b> 9,618 | 43,812  | 12,963  | 96,718  | 162,441 | 41,347  | 106,986   | <b>1</b> 31,469 |
| 1.4 Collective centres and transitional shelters | 6,109                 | 13,986                | 1,967           | 1,782   | 2,938   | 3,333   | 6,093   | 17,730  | 26,094    | 2,842           |
| 2.1 Sustainably repair/rehabilitate housing      | 62,712                | 73,022                | 10,013          | 6,381   | 3,835   | 2,119   | 2,952   | 20,742  | 70,211    | 37,464          |