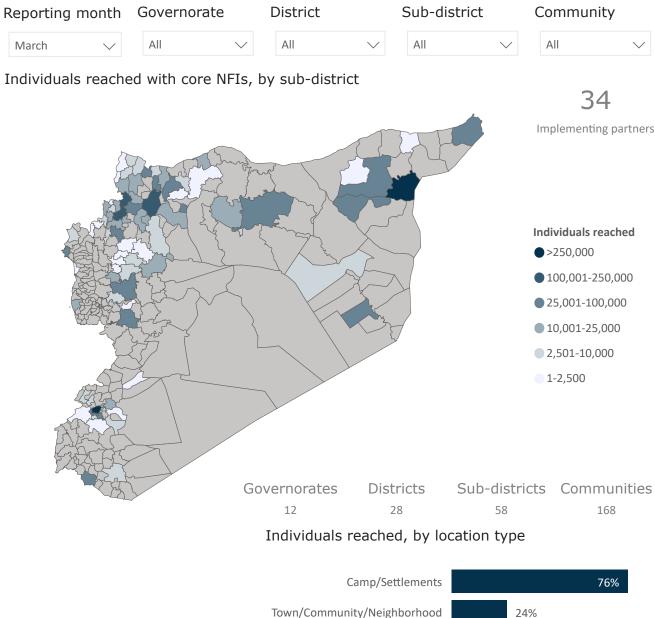

#### Individuals reached, by location type

#### Reporting month

| Month     | Download |
|-----------|----------|
| January   | ල        |
| February  | ତ        |
| March     | <u>ල</u> |
| April     | @        |
| May       | @        |
| June      | @        |
| July      | <u>ල</u> |
| August    | @        |
| September | @        |
| October   | <u>ල</u> |