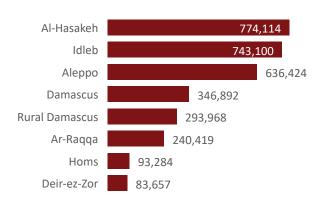

Shelter and NFI Responses Overview
As of October 2021

Sector Hub Organization type Governorate District Sub-district Community NES NFI Shelter Syria Turkey X-B Non-UN agency **UN** agency All All All

#### Individuals reached, by governorate

Humanitarian use only









# Individuals and HH reached (Core and seasonal NFI reach may include non-unique individuals)

1,236,113
Shelter (Ind)

2,857,191 755,461

Core NFI (Ind)

Total HH reached

1,773,079

121,402

Winter NFI (Ind)

Total FHH reached

50,266

42,783

Summer NFI (Ind) Total PWD reached

#### Individuals reached, by activity and month

| Activity                                         | January               | February              | March           | April   | May     | June    | July    | August  | September | October         |
|--------------------------------------------------|-----------------------|-----------------------|-----------------|---------|---------|---------|---------|---------|-----------|-----------------|
| 1.1 Core and essential NFIs                      | 19 <mark>2