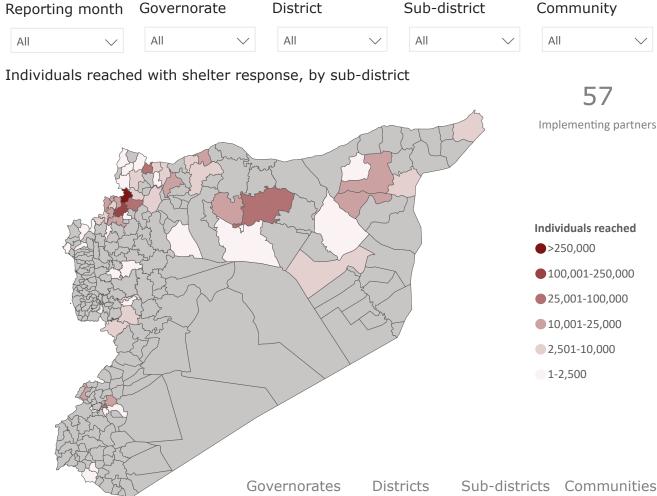

#### Individuals reached, by governorate

Humanitarian use only

#### Individuals reached, by location type

29

58

244

New arrival kits

NFI kits

0

9,349

#### Individuals reached, by location type