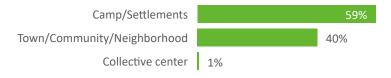

-UN agency **UN** agency NES Syria Turkey X-B

Reporting month Governorate District Sub-district Community ΑII

1,773,079

Winter NFI (Ind)

58,143

Summer NFI (Ind)





| Seasonal NFI kits    | January | February | March  | April  | May | June | July  | August | September | October |
|----------------------|---------|----------|--------|--------|-----|------|-------|--------|-----------|---------|
| Summer kits          | 0       | 0        | 0      | 0      | 0   | 0    | 3,843 | 4,941  | 1,211     | 0       |
| Winter clothing kits | 24,684  | 62,398   | 45,849 | 20,742 | 990 | 1    | 234   | 1,319  | 5,969     | 28,670  |
| Winter NFI kits      | 418     | 479      | 876    | 0      | 0   | 0    | 0     | 0      | 0         | 0       |





#### Individuals reached, by location type