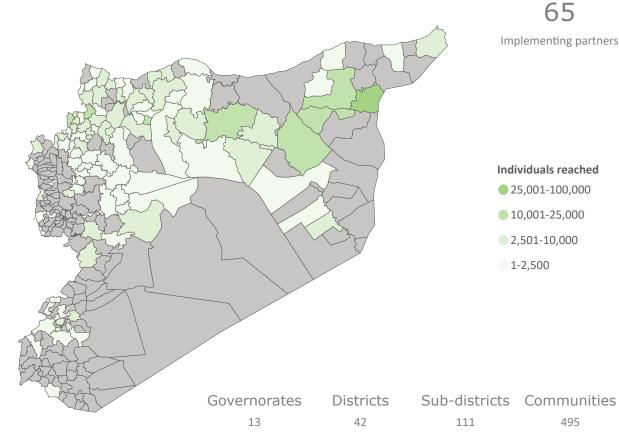

### Whole of Syria Shelter and NFI Sectors Responses 2021

606

3,449

852

84,618

0

1,722

Core NFI Response
As of October 2021