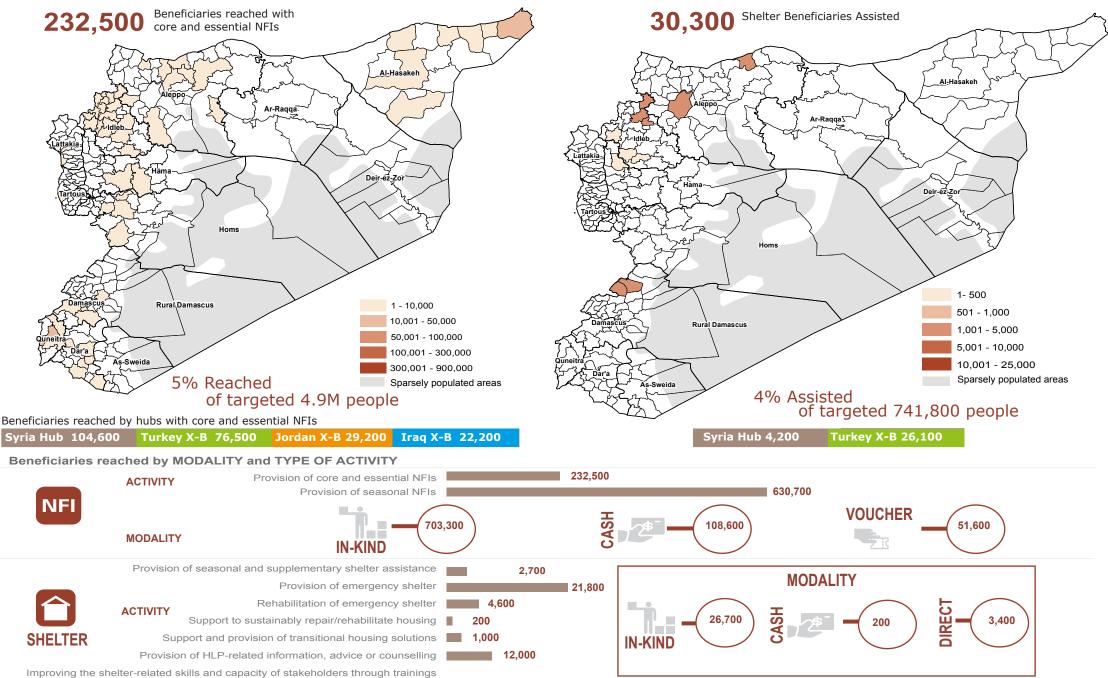

## Syria Arab Republic: Whole of Syria Shelter/NFI Sector Response Snapshot As of February 2017

Source: Damascus NFI and Shelter sectors, Jordan NFI/Shelter working group, Turkey NFI/Shelter cluster, and Organisations in Iraq. For feedback, contact WoS sector coordinator - Jason Hepps (hepps@unhcr.org); NGO colead - Greg Andrews (WoS\_NFI\_Shelter@drc-mena.org); IMO - Vinothraj Ratnaraj (ratnaraj@unhcr.org)

Disclaimer: The boundaries and names shown and the designations used on this map do not imply official endorsment. Humanitarian reach to a sub-district does not necessarily imply full geographical coverage or coverage of all the needs in the sub-district. Information visualized on this map is not to be considered complete. Creation: 10/03/2017, WoS NFI/Shelter sector.