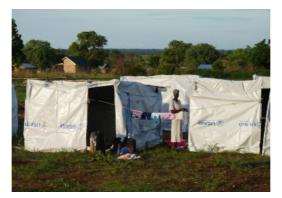

A range of shelter solutions were identified to ensure that everyone could be catered for within a short space of time: emergency shelter kits were used to construct 33 household shelters; 30 6 by 12m IOM tents, and 13 longhouses constructed by UNHCR/ Across, provided communal shelter; and 394 4 by 5m tents together provided emergency shelter for total capacity of 7,588 people at the site at any given time.

Medair, IOM, Caritas, South Sudan Red Cross and Street Children Aid join forces to build shelter at the NTII Transit Site

First arrivals: a returnee with a newly born baby moves in to one of the household shelters, 15 May 2012