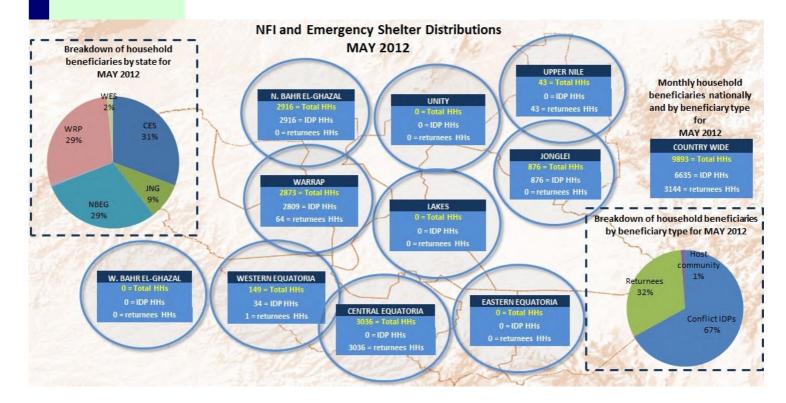

# NFI & Emergency Shelter Cluster Republic of South Sudan May 2012 Update

Issue 5

MAY 2012

**9,893 households were supported with NFI and emergency shelter in May.** 6,635 were households displaced by conflict; 3,144 were returnees.

Since January, the cluster has supported a total of 37,157 households with NFI and shelter.

In May, **transit sites for returnees** were triggered in **Malakal** and **Juba**, given the possibility of large influxes through the Upper Nile corridor. Medair and IOM collaborated to meet NFI and shelter needs at the sites in Malakal and Juba. The decision to airlift stranded Kosti returnees into Juba was the focus for partners in Central Equatoria State, where South Sudan Red Cross, Street Children Aid, Caritas, and the returnees themselves joined IOM and Medair to deliver support to 2,125 households as of the end of May. The operation continued into June.

**Conflict affected IDPs** received support in **Northern Bahr el Ghazal**, where ICRC continued response to those displaced by border conflict, reaching 2,914 households in Jaac. In Fangak, **Jonglei**, Medair and World Vision provided NFI support by boat to 876 households. LWF plan to complete this response from Bor in June, and are preparing to provide shelter support, with IOM contribution, in Duk and Twic East. They will target those whose tukuls were completely destroyed in clashes earlier this year. In **Abyei**, Caritas, with the Catholic Parish of Abyei, provided IOM shelter kits to 1,912 of the most vulnerable households among the long-term Abyei displaced in Agok; and in Rumamer, MSF-CH provided NFI to those displaced into the area following bombardments in Unity State.