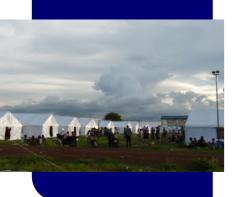

A range of shelter solutions were identified to ensure that everyone could be catered for within a short space of time: emergency shelter kits were used to construct 33 household shelters; 30 6 by 12m IOM tents, and 13 longhouses constructed by UNHCR/ Across, provided communal shelter; and 394 4 by 5m tents together provided emergency shelter for total capacity of 7,588 people at the site at any given time.

The NFI/shelter team (Medair/IOM/Caritas/Street Children Aid/South Sudan Red Cross) constructed frames in the large communal tents to enable people to use their mosquito nets correctly, and worked with the health promoters on site to encourage their proper use.

The shelter team assisted all new arrivals with shelter allocation, working with the leadership of the Kosti returnees to ensure effective communication on procedure and availability, such as which tents were allocated for men, women and children, and to help resolve disputes.