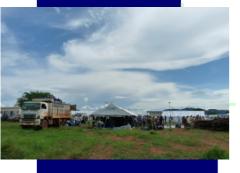

#### Page 2

The decision to airlift returnees stranded in Kosti to Juba in May saw the NFI/shelter cluster pull together to provide emergency shelter and NFI for the 12,248 people transported to the National Teacher's Training Institute between 14 May and 9June. Medair, IOM, Caritas, South Sudan Red Cross, Street Children Aid, UNHCR and Across worked together to prepare emergency shelter and ensure access to essential household items for the returnees.

Full NFI kits and emergency shelter were provided to each household, since the Kosti returnees arrived by air with very few possessions (compared to arrivals in Renk, where returnees arrive together with their household contents). Additional items were provided to large households.

A range of shelter solutions were identified to ensure that everyone could be catered for within a short space of time: emergency shelter kits were used to construct 33 household shelters; 30 6 by 12m IOM tents, and 13 longhouses constructed by UNHCR/ Across, provided communal shelter; and 394 4 by 5m tents together provided emergency shelter for total capacity of 7,588 people at the site at any given time.