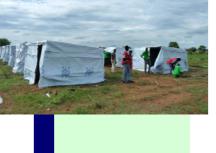

Medair, IOM, Caritas, South Sudan Red Cross and Street Children Aid join forces to build shelter at the NTII Transit Site

First arrivals: a returnee with a newly born baby moves in to one of the household shelters, 15 May 2012