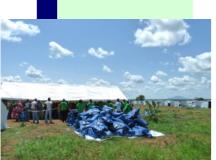

Medair, IOM, Caritas, South Sudan Red Cross and Street Children Aid join forces to build shelter at the NTII Transit Site

First arrivals: a returnee with a newly born baby moves in to one of the household shelters, 15 May 2012