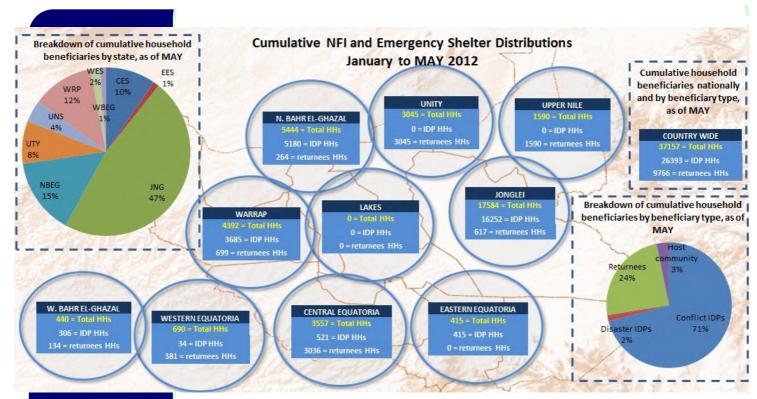

Since January, the cluster has supported a total of 37,157 households with NFI and shelter.

In May, **transit sites for returnees** were triggered in **Malakal** and **Juba**, given the possibility of large influxes through the Upper Nile corridor. Medair and IOM collaborated to meet NFI and shelter needs at the sites in Malakal and Juba. The decision to airlift stranded Kosti returnees into Juba was the focus for partners in Central Equatoria State, where South Sudan Red Cross, Street Children Aid, Caritas, and the returnees themselves joined IOM and Medair to deliver support to 2,125 households as of the end of May. The operation continued into June.