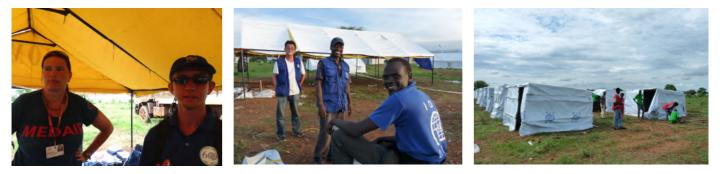

Medair, IOM, Caritas, South Sudan Red Cross and Street Children Aid join forces to build shelter at the NTII Transit Site

First arrivals: a returnee with a newly born baby moves in to one of the household shelters, 15 May 2012