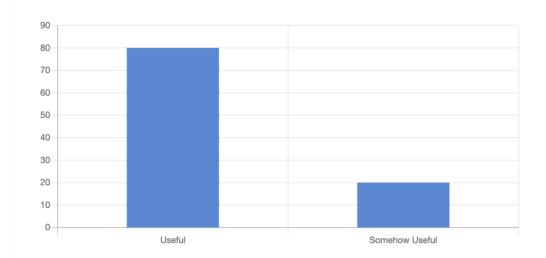

### How useful was this session?

• •

TYPE: "SELECT\_ONE". 5 out of 5 respondents answered this question. (0 were without data.)

| Value          | Frequency | Percentage |
|----------------|-----------|------------|
| Useful         | 4         | 80         |
| Somehow Useful | 1         | 20         |