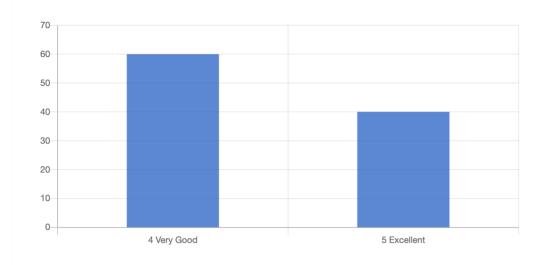

# Please on a scale of 1 (not good) to 5 (excellent) rate the session

••

TYPE: "SELECT\_ONE". 5 out of 5 respondents answered this question. (0 were without data.)

| Value       | Frequency | Percentage |
|-------------|-----------|------------|
| 4 Very Good | 3         | 60         |
| 5 Excellent | 2         | 40         |