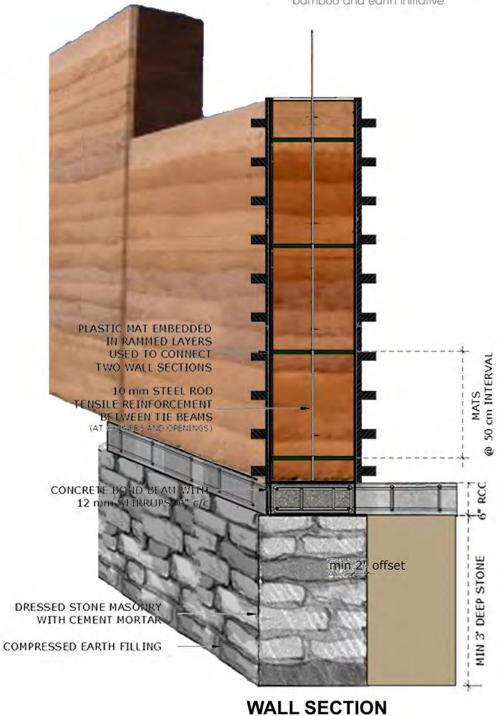

## **RAMMED EARTH** ONE STOREY BUILDING

**FLOOR PLAN** 

VIEW

#### **SPECIFICATIONS**

| FLOOR AREA     | 310 SQFT                 |
|----------------|--------------------------|
|                |                          |
| MATERIALS      |                          |
| FOUNDATION     | STONE MASONRY + RCC BEAM |
| WALLS          | RAMMED EARTH             |
| BEAMS          | RCC TIE BEAM             |
| FLOORS         | MUD FLOOR(G) WOOD (FF)   |
| REINFORCEMENTS | STEEL BARS               |
| ROOF           | BAMBOO WITH WOOD PURLINS |
|                |                          |
| COST           | ESTIMATED 3,50,000 NRS   |