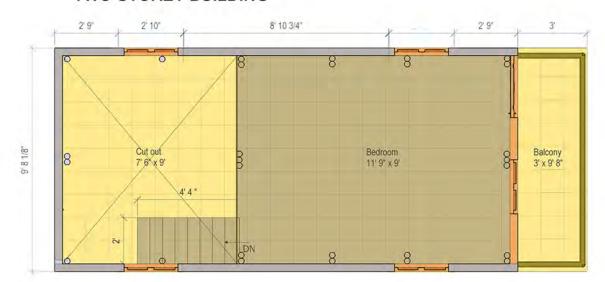

# WATLE AND DAUB TWO STOREY BUILDING

### **FLOOR PLANS**

# **SPECIFICATIONS**

| FLOOR AREA     | 310 SQFT                 |
|----------------|--------------------------|
| MATERIALS      |                          |
| FOUNDATION     | STONE MASONRY + RCC BEAM |
| WALLS          | WATTLE AND DAUB          |
| BEAMS          | BAMBOO                   |
| FLOORS         | MUD FLOOR(G) WOOD(FF)    |
| REINFORCEMENTS | BAMBOO                   |
| ROOF           | BAMBOO WITH WOOD PURLINS |
| COST           | ESTIMATED 6,50,000 NRS   |