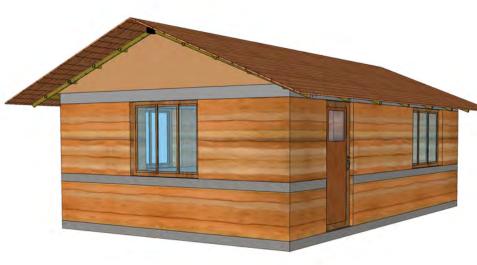

## **RAMMED EARTH** ONE STOREY BUILDING

**FLOOR PLAN** 

VIEW

#### **SPECIFICATIONS**

| FLOOR AREA     | 310 SQFT                 |
|----------------|--------------------------|
|                |                          |
| MATERIALS      |                          |
| FOUNDATION     | STONE MASONRY + RCC BEAM |
| WALLS          | RAMMED EARTH             |
| BEAMS          | RCC TIE BEAM             |
| FLOORS         | MUD FLOOR(G) WOOD (FF)   |
| REINFORCEMENTS | STEEL BARS               |
| ROOF           | BAMBOO WITH WOOD PURLINS |
|                |                          |
| COST           | ESTIMATED 3,50,000 NRS   |