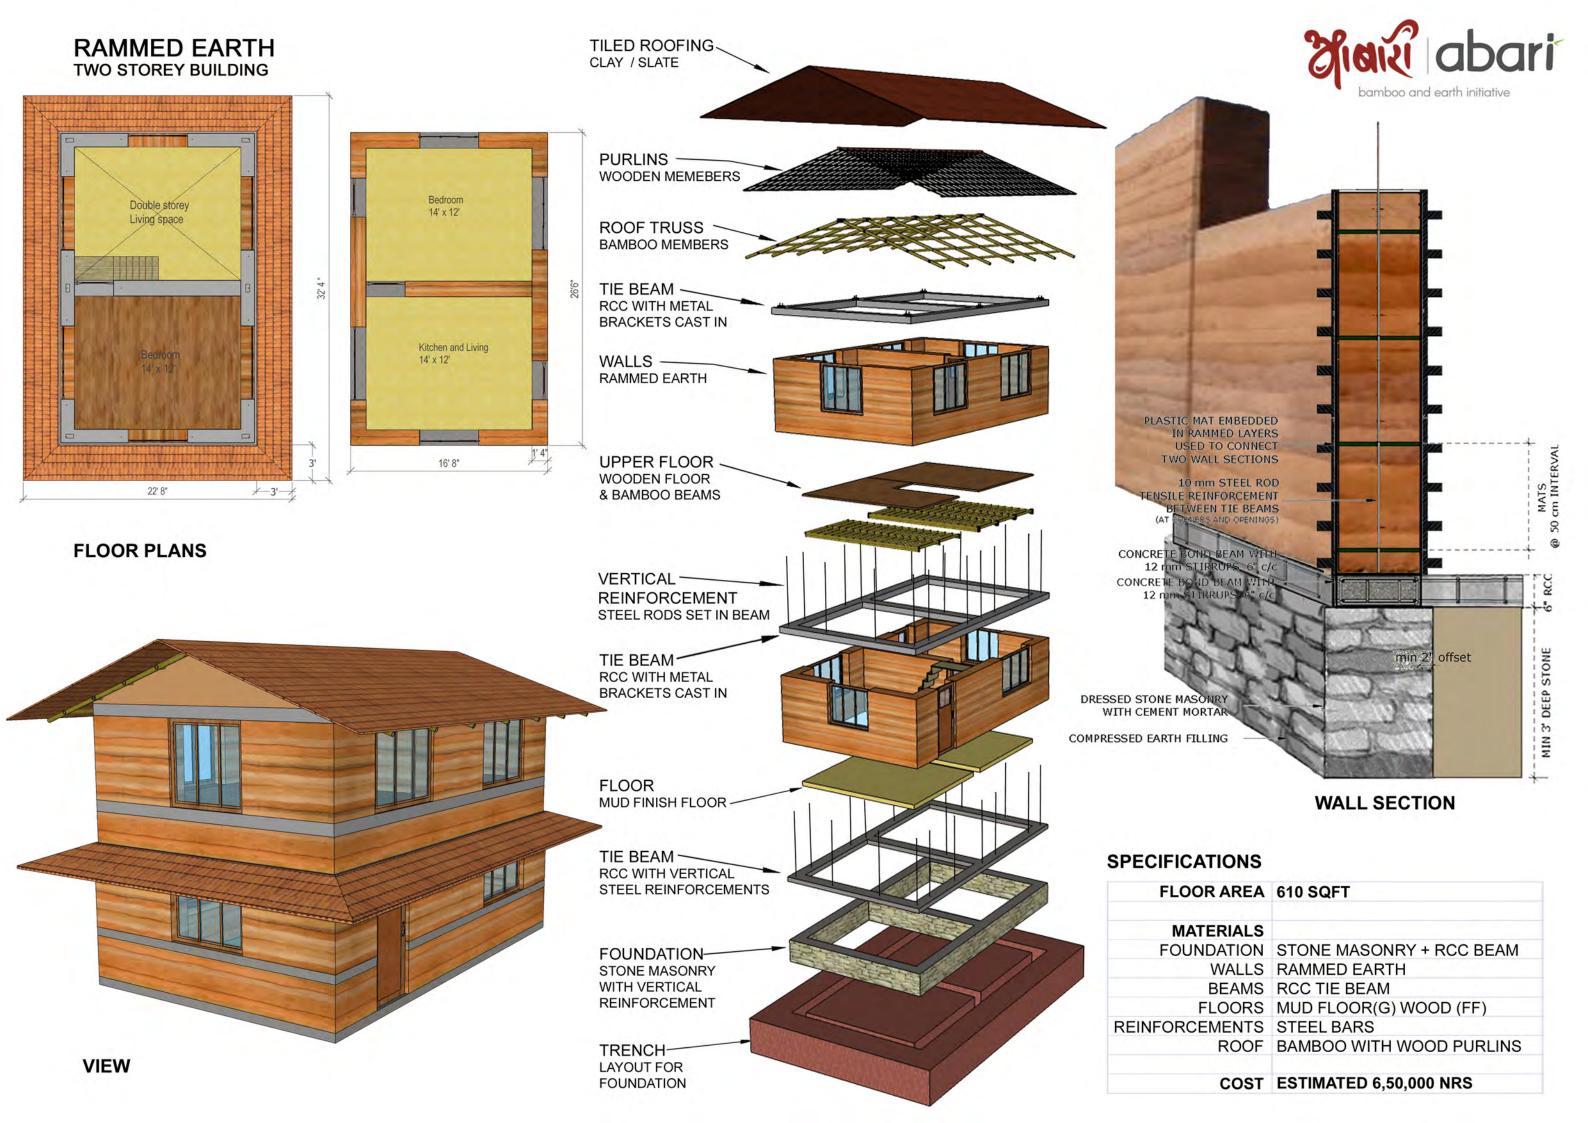

## **RAMMED EARTH** ONE STOREY BUILDING

**FLOOR PLAN** 

VIEW

#### **SPECIFICATIONS**

| FLOOR AREA     | 310 SQFT                 |
|----------------|--------------------------|
|                |                          |
| MATERIALS      |                          |
| FOUNDATION     | STONE MASONRY + RCC BEAM |
| WALLS          | RAMMED EARTH             |
| BEAMS          | RCC TIE BEAM             |
| FLOORS         | MUD FLOOR(G) WOOD (FF)   |
| REINFORCEMENTS | STEEL BARS               |
| ROOF           | BAMBOO WITH WOOD PURLINS |
|                |                          |
| COST           | ESTIMATED 3,50,000 NRS   |