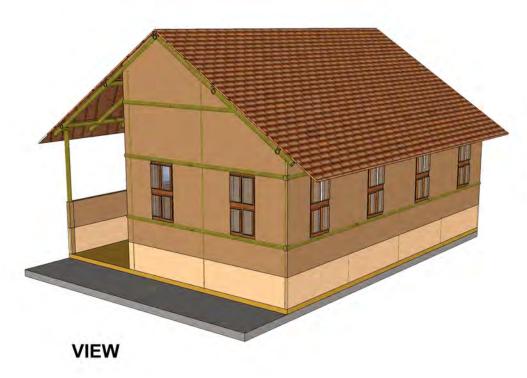

# WATLE AND DAUB ONE STOREY BUILDING

**FLOOR PLAN** 

### **SPECIFICATIONS**

| FLOOR AREA     | 265 SQFT                 |
|----------------|--------------------------|
| MATERIALS      |                          |
| FOUNDATION     | STONE MASONRY + RCC BEAM |
| WALLS          | WATTLE AND DAUB          |
| BEAMS          | BAMBOO                   |
| FLOORS         | MUD FLOOR(G)             |
| REINFORCEMENTS | BAMBOO                   |
| ROOF           | BAMBOO WITH WOOD PURLINS |
| COST           | ESTIMATED 3,50,000 NRS   |