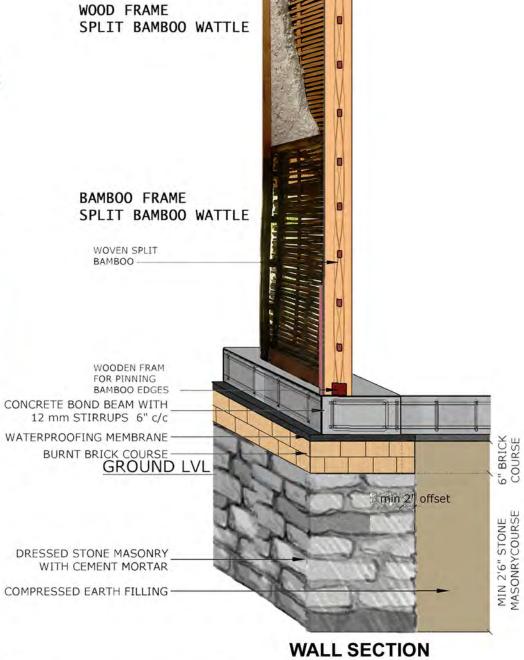

# WATLE AND DAUB ONE STOREY BUILDING

**FLOOR PLAN** 

### **SPECIFICATIONS**

| FLOOR AREA     | 265 SQFT                 |
|----------------|--------------------------|
| MATERIALS      |                          |
| FOUNDATION     | STONE MASONRY + RCC BEAM |
| WALLS          | WATTLE AND DAUB          |
| BEAMS          | BAMBOO                   |
| FLOORS         | MUD FLOOR(G)             |
| REINFORCEMENTS | BAMBOO                   |
| ROOF           | BAMBOO WITH WOOD PURLINS |
| COST           | ESTIMATED 3,50,000 NRS   |