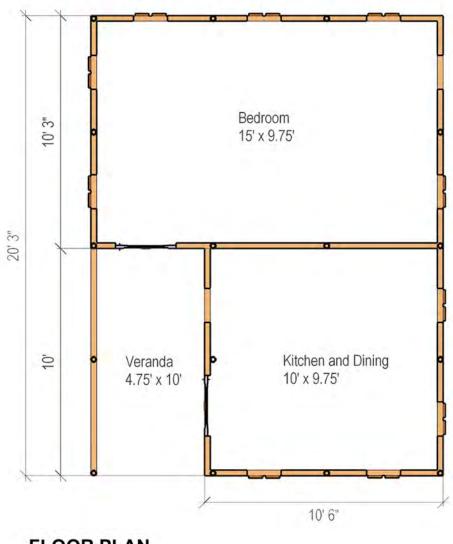

# WATLE AND DAUB ONE STOREY BUILDING

**FLOOR PLAN** 

### **SPECIFICATIONS**

| FLOOR AREA     | 265 SQFT                 |
|----------------|--------------------------|
| MATERIALS      |                          |
| FOUNDATION     | STONE MASONRY + RCC BEAM |
| WALLS          | WATTLE AND DAUB          |
| BEAMS          | BAMBOO                   |
| FLOORS         | MUD FLOOR(G)             |
| REINFORCEMENTS | BAMBOO                   |
| ROOF           | BAMBOO WITH WOOD PURLINS |
| COST           | ESTIMATED 3,50,000 NRS   |