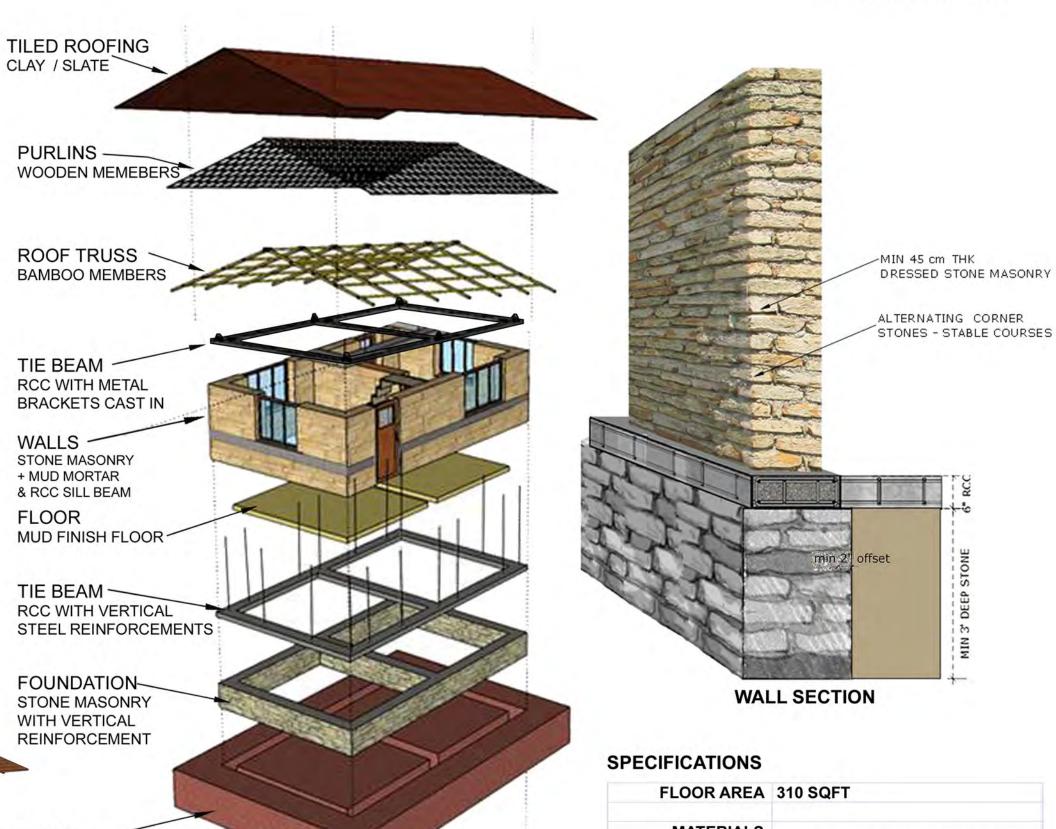

# ADOBE AND STONE MASONRY ONE STOREY BUILDING

**FLOOR PLAN** 

TRENCH LAYOUT FOR FOUNDATION

| FLOOR AREA     | 310 SQFT                 |
|----------------|--------------------------|
| MATERIALS      |                          |
| FOUNDATION     | STONE MASONRY + RCC BEAM |
| WALLS          | STONE / ADOBE            |
| BEAMS          | RCC TIE BEAM             |
| FLOORS         | MUD FLOOR(G) WOOD (FF)   |
| REINFORCEMENTS | STEEL BARS               |
| ROOF           | BAMBOO WITH WOOD PURLINS |
| COST           | ESTIMATED 3,50,000 NRS   |

#### ADOBE AND STONE MASONRY **TILED ROOFING** CLAY / SLATE TWO STOREY BUILDING **PURLINS** -WOODEN MEMEBERS Bedroom Double storey 14' x 12' Living space **ROOF TRUSS BAMBOO MEMBERS** TIE BEAM RCC WITH METAL BRACKETS CAST IN WALLS Kitchen and Living -MIN 45 cm THK DRESSED STONE-DRESSED STONE MASONRY & RCC LINTEL BEAM ALTERNATING CORNER STONES - STABLE COURSES **UPPER FLOOR** 16' 8" WOODEN FLOOR 22' 8" 3'-& BAMBOO BEAMS **FLOOR PLANS** VERTICAL-REINFORCEMENT STEEL RODS SET IN BEAM TIE BEAM MIN 3" DEEP STONE min 2' offset **RCC WITH METAL BRACKETS CAST IN** WALLS -DRESSED STONE MASONRY + MUD MORTAR & RCC SILL BEAM **FLOOR WALL SECTION** MUD FINISH FLOOR TIE BEAM -**SPECIFICATIONS** RCC WITH VERTICAL STEEL REINFORCEMENTS FLOOR AREA 610 SQFT **MATERIALS** FOUNDATION STONE MASONRY + RCC BEAM FOUNDATION-WALLS STONE / ADOBE STONE MASONRY WITH VERTICAL BEAMS RCC TIE BEAM REINFORCEMENT FLOORS MUD FLOOR(G) WOOD (FF) REINFORCEMENTS STEEL BARS ROOF BAMBOO WITH WOOD PURLINS

COST ESTIMATED 6,50,000 NRS

TRENCH-

LAYOUT FOR **FOUNDATION** 

**VIEW** 