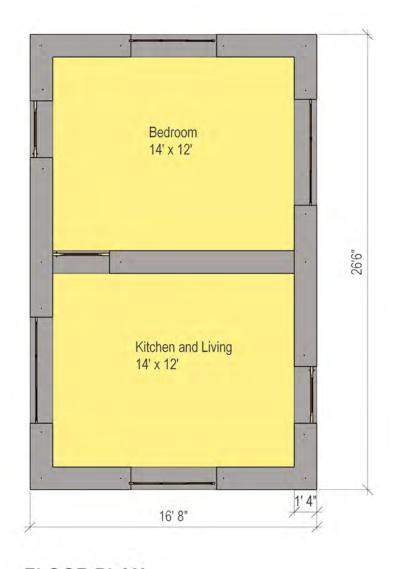

# WATLE AND DAUB TWO STOREY BUILDING

### **FLOOR PLANS**

# **SPECIFICATIONS**

| FLOOR AREA     | 310 SQFT                 |
|----------------|--------------------------|
| MATERIALS      |                          |
| FOUNDATION     | STONE MASONRY + RCC BEAM |
| WALLS          | WATTLE AND DAUB          |
| BEAMS          | BAMBOO                   |
| FLOORS         | MUD FLOOR(G) WOOD(FF)    |
| REINFORCEMENTS | BAMBOO                   |
| ROOF           | BAMBOO WITH WOOD PURLINS |
| COST           | ESTIMATED 6,50,000 NRS   |