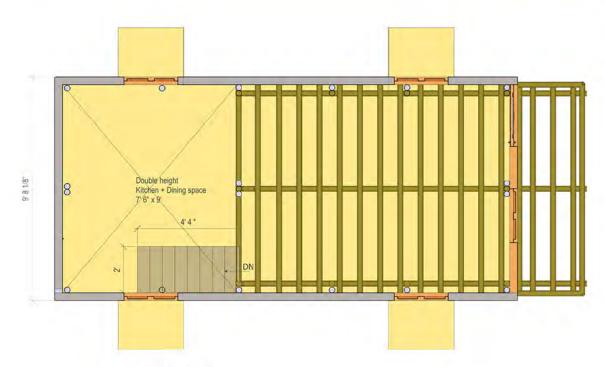

# WATLE AND DAUB TWO STOREY BUILDING

### **FLOOR PLANS**

# **SPECIFICATIONS**

| FLOOR AREA     | 310 SQFT                 |
|----------------|--------------------------|
| MATERIALS      |                          |
| FOUNDATION     | STONE MASONRY + RCC BEAM |
| WALLS          | WATTLE AND DAUB          |
| BEAMS          | BAMBOO                   |
| FLOORS         | MUD FLOOR(G) WOOD(FF)    |
| REINFORCEMENTS | BAMBOO                   |
| ROOF           | BAMBOO WITH WOOD PURLINS |
| COST           | ESTIMATED 6,50,000 NRS   |