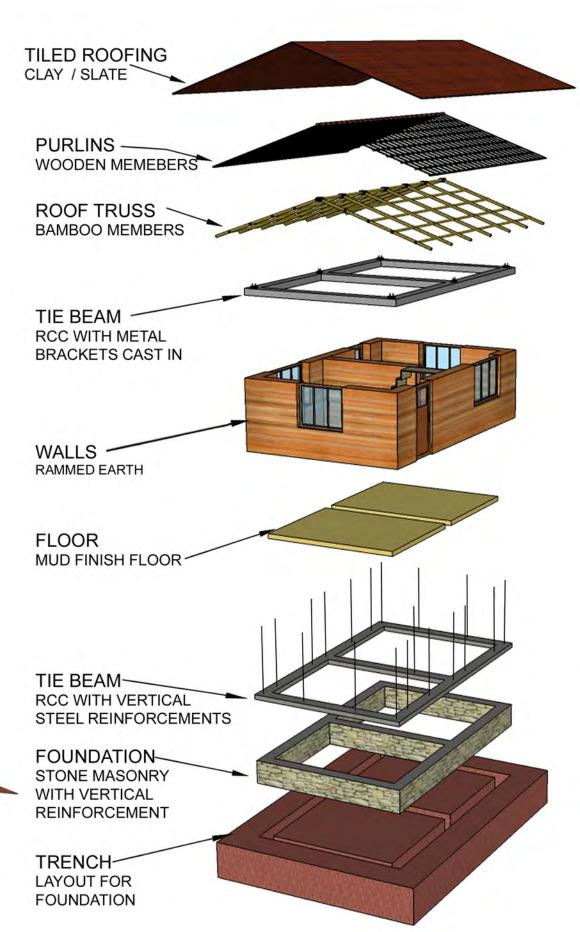

## **RAMMED EARTH** ONE STOREY BUILDING

**FLOOR PLAN** 

VIEW

#### **SPECIFICATIONS**

| FLOOR AREA     | 310 SQFT                 |
|----------------|--------------------------|
|                |                          |
| MATERIALS      |                          |
| FOUNDATION     | STONE MASONRY + RCC BEAM |
| WALLS          | RAMMED EARTH             |
| BEAMS          | RCC TIE BEAM             |
| FLOORS         | MUD FLOOR(G) WOOD (FF)   |
| REINFORCEMENTS | STEEL BARS               |
| ROOF           | BAMBOO WITH WOOD PURLINS |
|                |                          |
| COST           | ESTIMATED 3,50,000 NRS   |