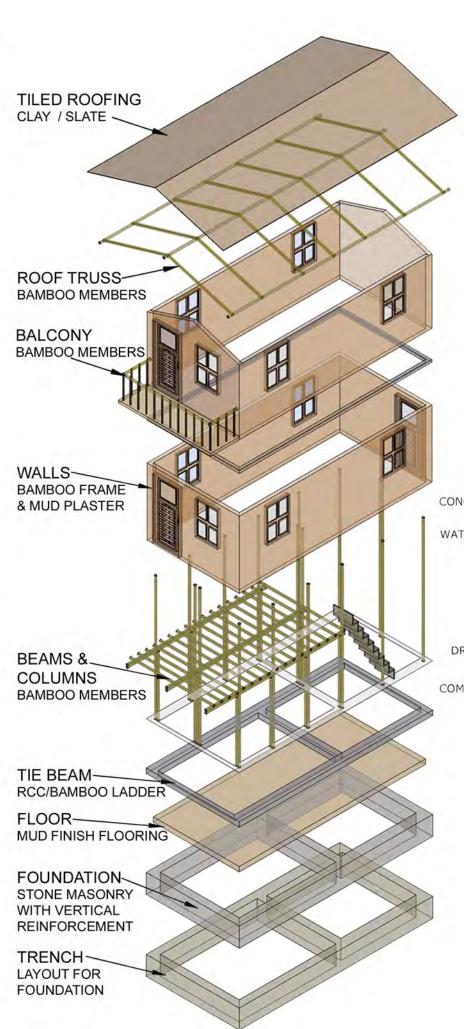

# WATLE AND DAUB TWO STOREY BUILDING

# **SPECIFICATIONS**

| FLOOR AREA     | 310 SQFT                 |
|----------------|--------------------------|
| MATERIALS      |                          |
| FOUNDATION     | STONE MASONRY + RCC BEAM |
| WALLS          | WATTLE AND DAUB          |
| BEAMS          | BAMBOO                   |
| FLOORS         | MUD FLOOR(G) WOOD(FF)    |
| REINFORCEMENTS | BAMBOO                   |
| ROOF           | BAMBOO WITH WOOD PURLINS |
| COST           | ESTIMATED 6,50,000 NRS   |