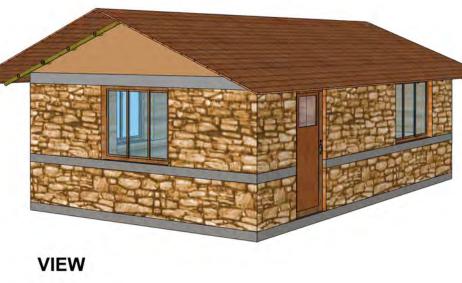

## **RAMMED EARTH** ONE STOREY BUILDING

**FLOOR PLAN** 

VIEW

#### **SPECIFICATIONS**

| FLOOR AREA     | 310 SQFT                 |
|----------------|--------------------------|
|                |                          |
| MATERIALS      |                          |
| FOUNDATION     | STONE MASONRY + RCC BEAM |
| WALLS          | RAMMED EARTH             |
| BEAMS          | RCC TIE BEAM             |
| FLOORS         | MUD FLOOR(G) WOOD (FF)   |
| REINFORCEMENTS | STEEL BARS               |
| ROOF           | BAMBOO WITH WOOD PURLINS |
|                |                          |
| COST           | ESTIMATED 3,50,000 NRS   |