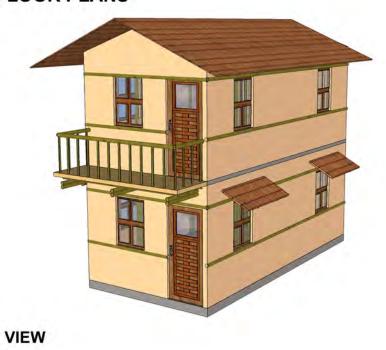

# WATLE AND DAUB TWO STOREY BUILDING

# **SPECIFICATIONS**

| FLOOR AREA     | 310 SQFT                 |
|----------------|--------------------------|
| MATERIALS      |                          |
| FOUNDATION     | STONE MASONRY + RCC BEAM |
| WALLS          | WATTLE AND DAUB          |
| BEAMS          | BAMBOO                   |
| FLOORS         | MUD FLOOR(G) WOOD(FF)    |
| REINFORCEMENTS | BAMBOO                   |
| ROOF           | BAMBOO WITH WOOD PURLINS |
| COST           | ESTIMATED 6,50,000 NRS   |