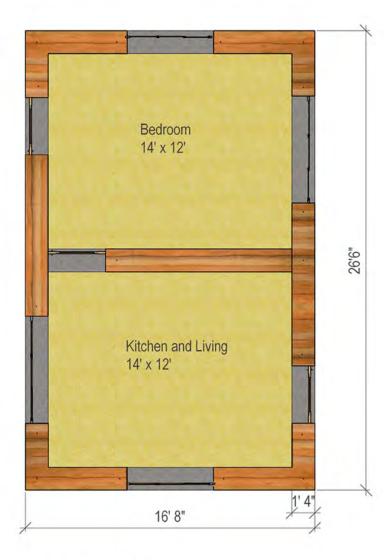

## **RAMMED EARTH** ONE STOREY BUILDING

**FLOOR PLAN** 

VIEW

#### **SPECIFICATIONS**

| FLOOR AREA     | 310 SQFT                 |
|----------------|--------------------------|
|                |                          |
| MATERIALS      |                          |
| FOUNDATION     | STONE MASONRY + RCC BEAM |
| WALLS          | RAMMED EARTH             |
| BEAMS          | RCC TIE BEAM             |
| FLOORS         | MUD FLOOR(G) WOOD (FF)   |
| REINFORCEMENTS | STEEL BARS               |
| ROOF           | BAMBOO WITH WOOD PURLINS |
|                |                          |
| COST           | ESTIMATED 3,50,000 NRS   |