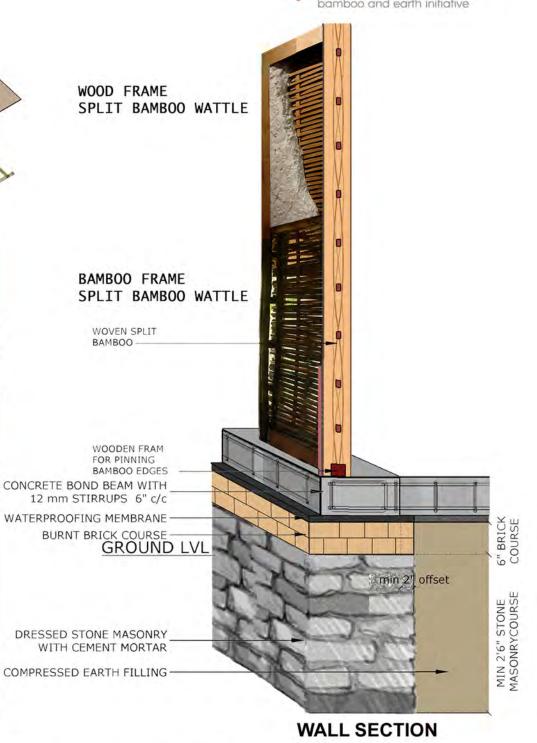

# WATLE AND DAUB ONE STOREY BUILDING

**FLOOR PLAN** 

### **SPECIFICATIONS**

| FLOOR AREA     | 265 SQFT                 |
|----------------|--------------------------|
| MATERIALS      |                          |
| FOUNDATION     | STONE MASONRY + RCC BEAM |
| WALLS          | WATTLE AND DAUB          |
| BEAMS          | BAMBOO                   |
| FLOORS         | MUD FLOOR(G)             |
| REINFORCEMENTS | BAMBOO                   |
| ROOF           | BAMBOO WITH WOOD PURLINS |
| COST           | ESTIMATED 3,50,000 NRS   |