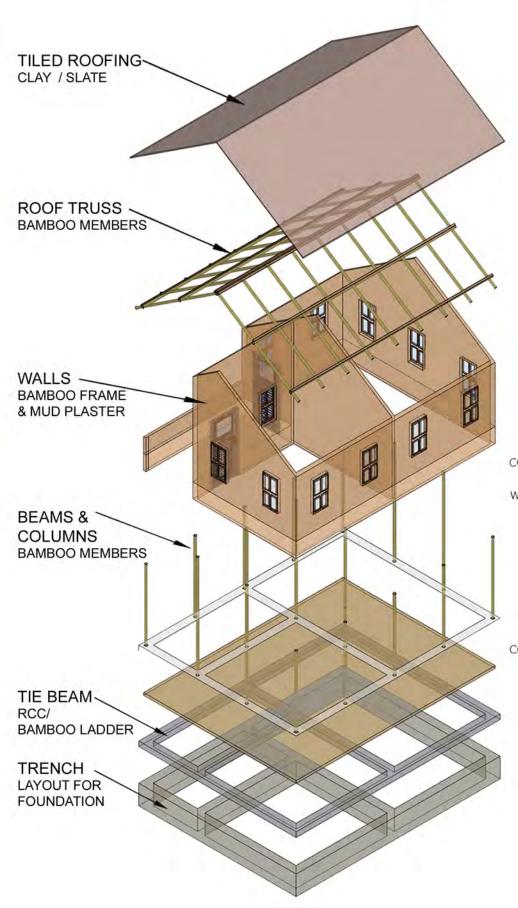

# WATLE AND DAUB ONE STOREY BUILDING

**FLOOR PLAN** 

### **SPECIFICATIONS**

| FLOOR AREA     | 265 SQFT                 |
|----------------|--------------------------|
| MATERIALS      |                          |
| FOUNDATION     | STONE MASONRY + RCC BEAM |
| WALLS          | WATTLE AND DAUB          |
| BEAMS          | BAMBOO                   |
| FLOORS         | MUD FLOOR(G)             |
| REINFORCEMENTS | BAMBOO                   |
| ROOF           | BAMBOO WITH WOOD PURLINS |
| COST           | ESTIMATED 3,50,000 NRS   |