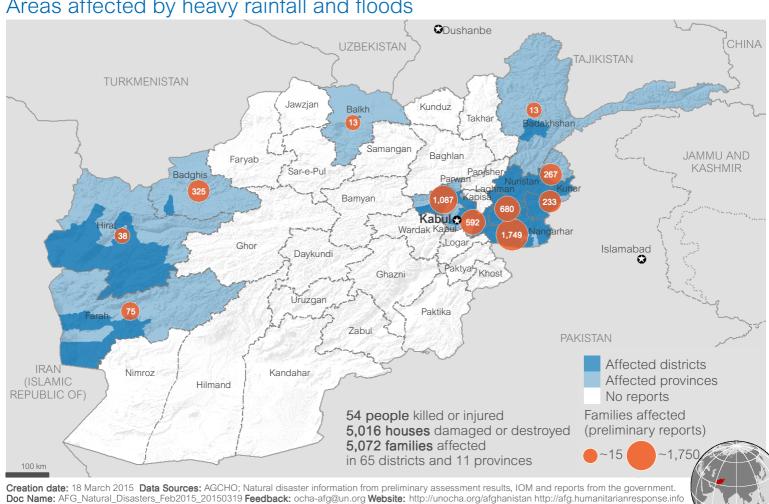

## Areas affected by heavy snowfall, avalanche or landslides

Areas affected by heavy rainfall and floods

The designations employed and the presentation of material on this map do not imply the expression of any opinion whatsoever on the part of the Secretariat of the United Nations concerning the legal status of any country, territory, city or area or of its authorities, or concerning the delimitation of its frontiers or boundaries. Dotted line represents approximately the Line of Control in Jammu and Kashmir agreed upon by India and Pakistan. The final status of Jammu and Kashmir has not yet been agreed upon by the parties.