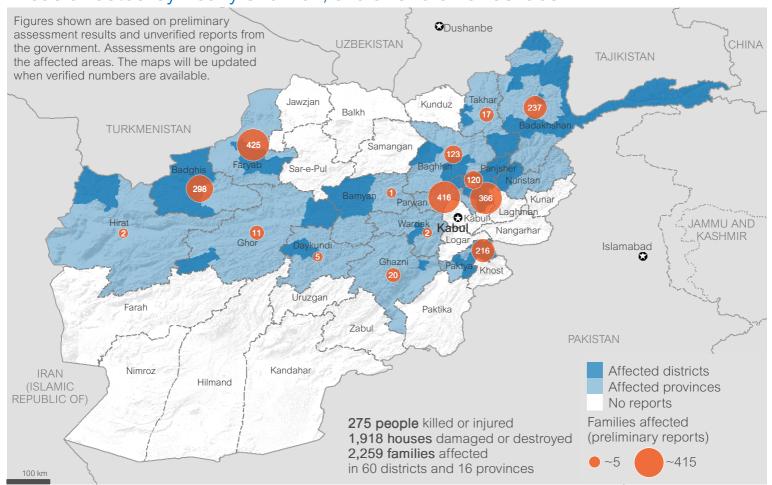

## Areas affected by heavy snowfall, avalanche or landslides

Areas affected by heavy rainfall and floods

The designations employed and the presentation of material on this map do not imply the expression of any opinion whatsoever on the part of the Secretariat of the United Nations concerning the legal status of any country, territory, city or area or of its authorities, or concerning the delimitation of its frontiers or boundaries. Dotted line represents approximately the Line of Control in Jammu and Kashmir agreed upon by India and Pakistan. The final status of Jammu and Kashmir has not yet been agreed upon by the parties.