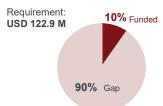

### **BENEFICIARY TYPE**



### **FUNDING STATUS**



# **ES-NFI KEY INDICATORS**

| # of people receiving basic household items (NFIs) to meet their immediate needs  133,356  563,014  696,370  81%  # of people receiving emergency shelter assistance, including through cash for rent support  28,090  278,258  306,348  91%  # of people whose shelter was upgraded allowing for safer and dignified living conditions  59,480  163,368  222,848  73%  # of people receiving winterization standard package for insulation  297,478  975,919  1,273,397  77% |                         |                                                               | TARGET    | GAP |
|--------------------------------------------------------------------------------------------------------------------------------------------------------------------------------------------------