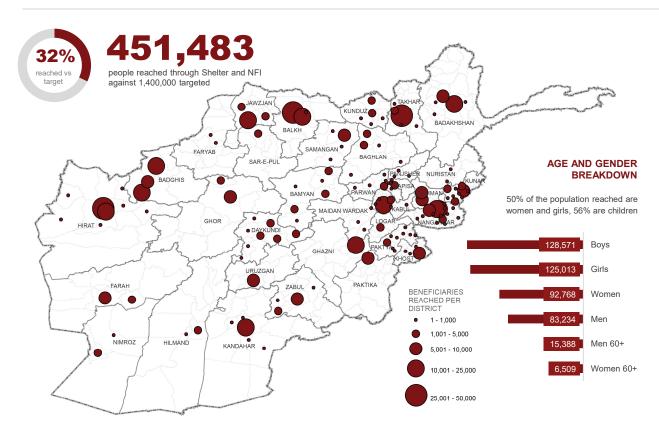

# **ES-NFI KEY INDICATORS**

| # of people receiving basic household items (NFIs) to meet their immediate needs  133,356  563,014  696,370  81%  # of people receiving emergency shelter assistance, including through cash for rent support  28,090  278,258  306,348  91%  # of people whose shelter was upgraded allowing for safer and dignified living conditions  59,480  163,368  222,848  73%  # of people receiving winterization standard package for insulation  297,478  975,919  1,273,397  77% |                         |                                                               | TARGET    | GAP |
|-------------------------------------------------------------------------------------------------------------------------------------------------------------------------------------------------------------------------------------------------------------------------------------------------------------------------------------------------------------------------------------------------------------------------------------------------------------------------------|-------------------------|---------------------------------------------------------------|-----------|-----|
| # of people receiving emergency shelter assistance, including through cash for rent support  28,090  278,258  306,348  91%  # of people whose shelter was upgraded allowing for safer and dignified living conditions  59,480  163,368  222,848  73%  # of people receiving winterization standard package for insulation                                                                                                                                                     | # of people receiving b | pasic household items (NFIs) to meet their immediate needs    |           |     |
| # of people whose shelter was upgraded allowing for safer and dignified living conditions  163,368  # of people receiving winterization standard package for insulation                                                                                                                                                                                                                                                                                                       | 133,356                 | 563,014                                                       | 696,370   | 81% |
| # of people whose shelter was upgraded allowing for safer and dignified living conditions  59,480  163,368  222,848  73%  # of people receiving winterization standard package for insulation                                                                                                                                                                                                                                                                                 | 1 1                     | emergency shelter assistance, including through cash for rent |           |     |
| conditions  59,480  163,368  222,848  73%  # of people receiving winterization standard package for insulation                                                                                                                                                                                                                                                                                                                                                                | 28,090                  | 278,258                                                       | 306,348   | 91% |
| # of people receiving winterization standard package for insulation                                                                                                                                                                                                                                                                                                                                                                                                           |                         | elter was upgraded allowing for safer and dignified living    |           |     |
|                                                                                                                                                                                                                                                                                                                                                                                                                                                                               | 59,480                  | 163,368                                                       | 222,848   | 73% |
| 297,478 975,919 1,273,397 77%                                                                                                                                                                                                                                                                                                                                                                                                                                                 |                         |                                                               |           |     |
|                                                                                                                                                                                                                                                                                                                                                                                                                                                                               | 297,478                 | 975,919                                                       | 1,273,397 | 77% |
| # of people receiving support to construct transitional shelters                                                                                                                                                                                                                                                                                                                                                                                                              | # of people receiving s | support to construct transitional shelters                    |           |     |
| 19,083 130,785 149,868 87%                                                                                                                                                                                                                                                                                                                                                                                                                                                    | 19,083                  | 130,785                                                       | 149,868   | 87% |

510,696 people reached through risk communication and information campaigns on COVID-19, 19,798 people received Winter clothing kits, 14,791 got Technical Support and 130,125 people received additional NFI or Shelter assistance