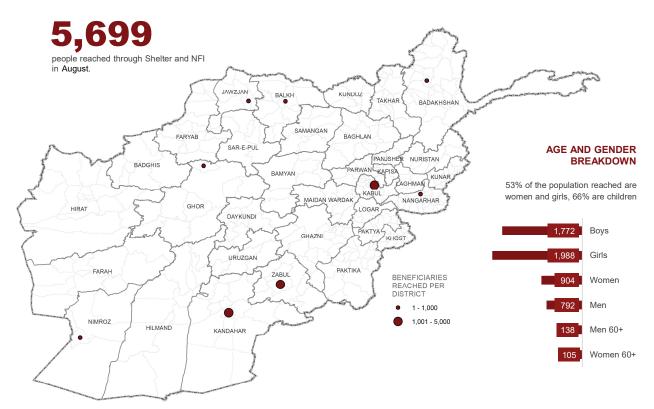

# Conflict-affected non-displaced Refugee returnees Undocumented returnees Natural disaster-affected non-displaced Vulnerable people with humanitarian needs Internally displaced Persons 5,355