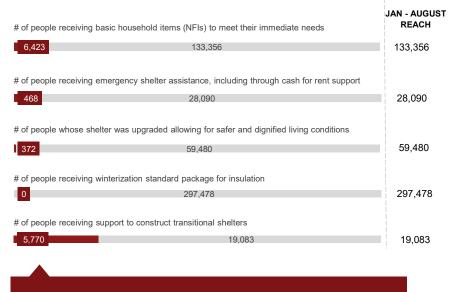

# **ES-NFI KEY INDICATORS**

| # of people receiving basic household items (NFIs) to meet their immediate needs  133,356  563,014  696,370  81%  # of people receiving emergency shelter assistance, including through cash for rent support  28,090  278,258  306,348  91%  # of people whose shelter was upgraded allowing for safer and dignified living conditions  59,480  163,368  222,848  73%  # of people receiving winterization standard package for insulation  297,478  975,919  1,273,397  77% |                         |                                                               | TARGET    | GAP |
|-------------------------------------------------------------------------------------------------------------------------------------------------------------------------------------------------------------------------------------------------------------------------------------------------------------------------------------------------------------------------------------------------------------------------------------------------------------------------------|-------------------------|---------------------------------------------------------------|-----------|-----|
| # of people receiving emergency shelter assistance, including through cash for rent support  28,090  278,258  306,348  91%  # of people whose shelter was upgraded allowing for safer and dignified living conditions  59,480  163,368  222,848  73%  # of people receiving winterization standard package for insulation                                                                                                                                                     | # of people receiving b | pasic household items (NFIs) to meet their immediate needs    |           |     |
| # of people whose shelter was upgraded allowing for safer and dignified living conditions  163,368  # of people receiving winterization standard package for insulation                                                                                                                                                                                                                                                                                                       | 133,356                 | 563,014                                                       | 696,370   | 81% |
| # of people whose shelter was upgraded allowing for safer and dignified living conditions  59,480  163,368  222,848  73%  # of people receiving winterization standard package for insulation                                                                                                                                                                                                                                                                                 | 1 1                     | emergency shelter assistance, including through cash for rent |           |     |
| conditions  59,480  163,368  222,848  73%  # of people receiving winterization standard package for insulation                                                                                                                                                                                                                                                                                                                                                                | 28,090                  | 278,258                                                       | 306,348   | 91% |
| # of people receiving winterization standard package for insulation                                                                                                                                                                                                                                                                                                                                                                                                           |                         | elter was upgraded allowing for safer and dignified living    |           |     |
|                                                                                                                                                                                                                                                                                                                                                                                                                                                                               | 59,480                  | 163,368                                                       | 222,848   | 73% |
| 297,478 975,919 1,273,397 77%                                                                                                                                                                                                                                                                                                                                                                                                                                                 |                         |                                                               |           |     |
|                                                                                                                                                                                                                                                                                                                                                                                                                                                                               | 297,478                 | 975,919                                                       | 1,273,397 | 77% |
| # of people receiving support to construct transitional shelters                                                                                                                                                                                                                                                                                                                                                                                                              | # of people receiving s | support to construct transitional shelters                    |           |     |
| 19,083 130,785 149,868 87%                                                                                                                                                                                                                                                                                                                                                                                                                                                    | 19,083                  | 130,785                                                       | 149,868   | 87% |