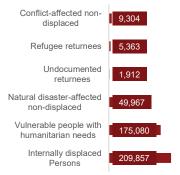

### **BENEFICIARY TYPE**

# Conflict-affected non-displaced Refugee returnees Undocumented returnees Natural disaster-affected non-displaced Vulnerable people with humanitarian needs Internally displaced Persons 5,355