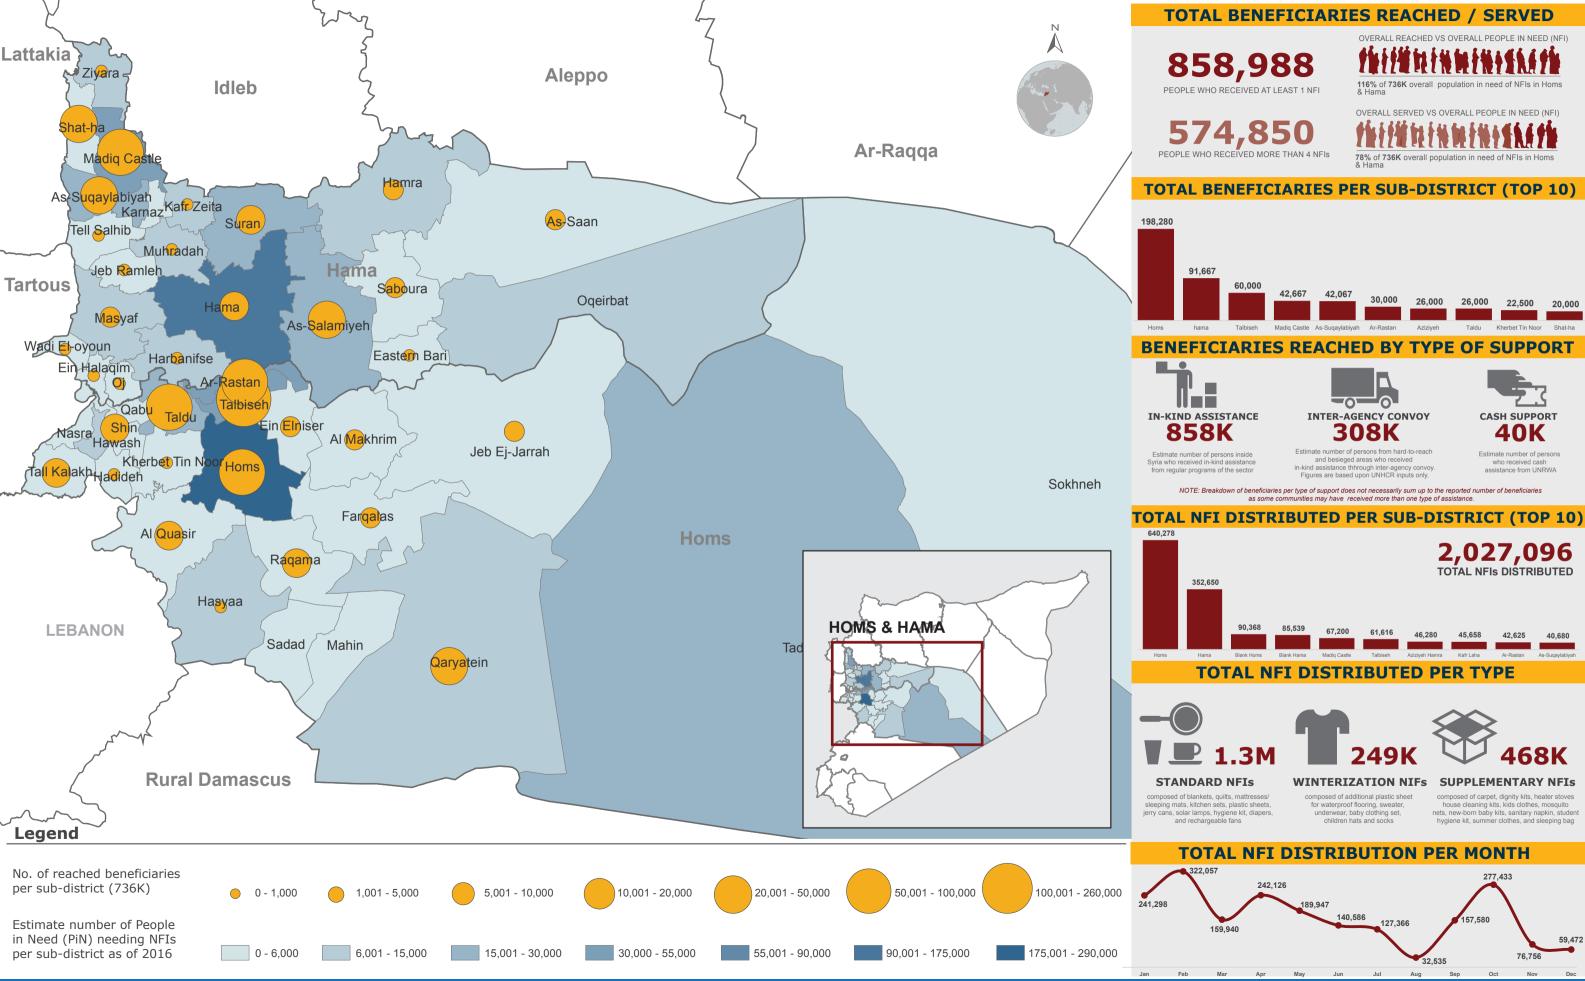

HAMA & HOMS, SYRIA: NFI RESPONSE

**Reporting Period: January - December 2016** 

Data Source/s: Monthly NFI Sector 4W Datasets, OCHA PiN as of 2016

Creation Date: 15 January 2017

Feedback: syrdanfi@unhcr.org