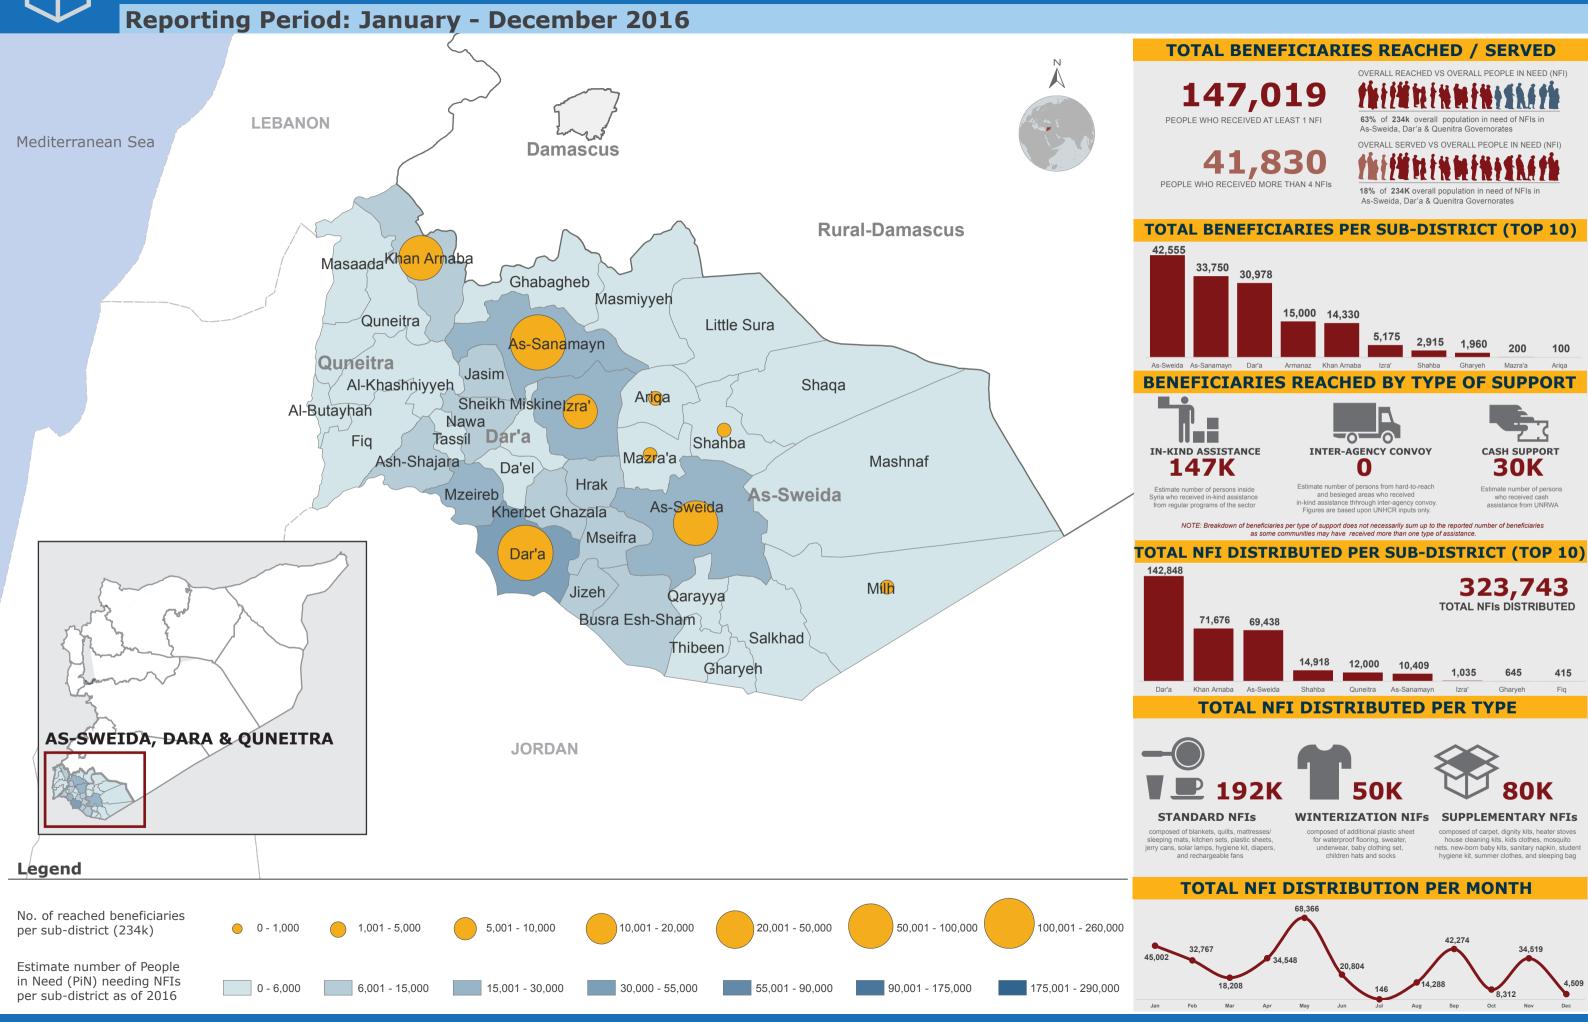

AS-SWEIDA, DARA & QUNEITRA, SYRIA: NFI RESPONSE

TARTOUS & LATTAKIA, SYRIA: NFI RESPONSE

Creation Date: 15 January 2017

|         | 87,666 | 75,776 | 51,991      | 39,330  | 33,482   | 28,946       |
|---------|--------|--------|-------------|---------|----------|--------------|
| Tartous | Jablah | Banyas | Sheikh Badr | Qadmous | Al-Haffa | Mashta Elhiu |
| ΤΟΤΑ    | L NFI  | DISTR  | IBUTE       | D PER   | ТҮРЕ     |              |