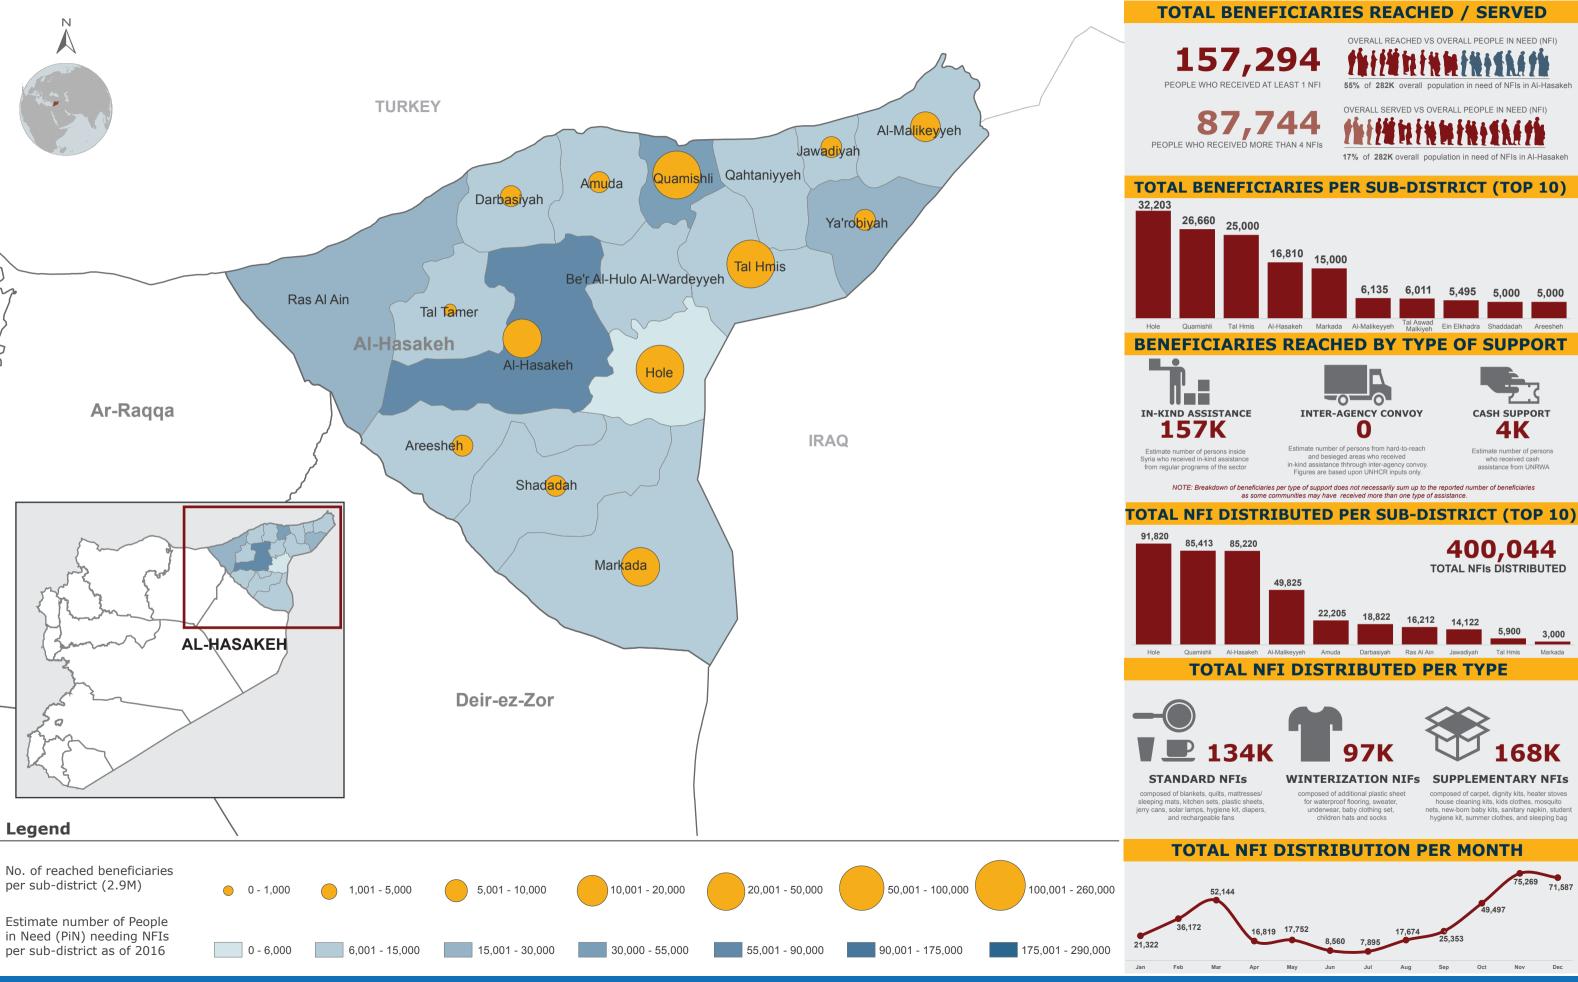

AI-HASAKEH, SYRIA: NFI RESPONSE

**Reporting Period: January - December 2016** 

Creation Date: 15 January 2017

DAMASCUS & RURAL DAMASCUS, SYRIA: NFI RESPONSE

**Reporting Period: January - December 2016** 

Data Source/s: Monthly NFI Sector 4W Datasets, OCHA PiN as of 2016