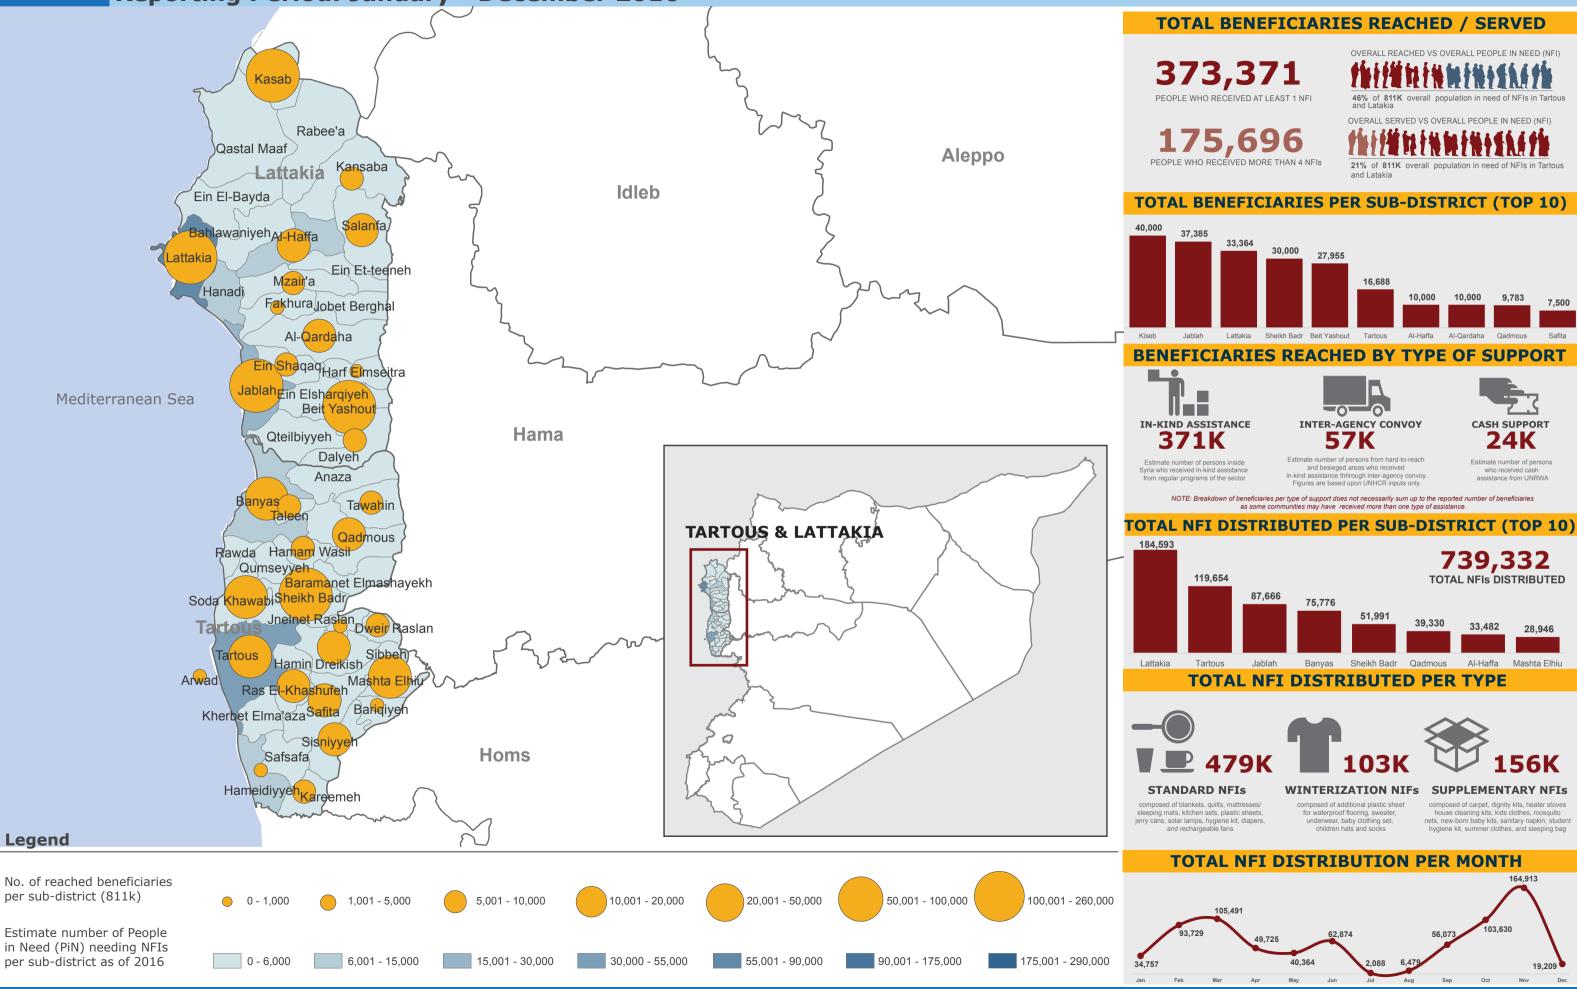

AS-SWEIDA, DARA & QUNEITRA, SYRIA: NFI RESPONSE

TARTOUS & LATTAKIA, SYRIA: NFI RESPONSE

Creation Date: 15 January 2017

|         | 87,666 | 75,776 | 51,991      | 39,330  | 33,482   | 28,946       |
|---------|--------|--------|-------------|---------|----------|--------------|
| Tartous | Jablah | Banyas | Sheikh Badr | Qadmous | Al-Haffa | Mashta Elhiu |
| ΤΟΤΑ    | L NFI  | DISTR  | IBUTE       | D PER   | ТҮРЕ     |              |