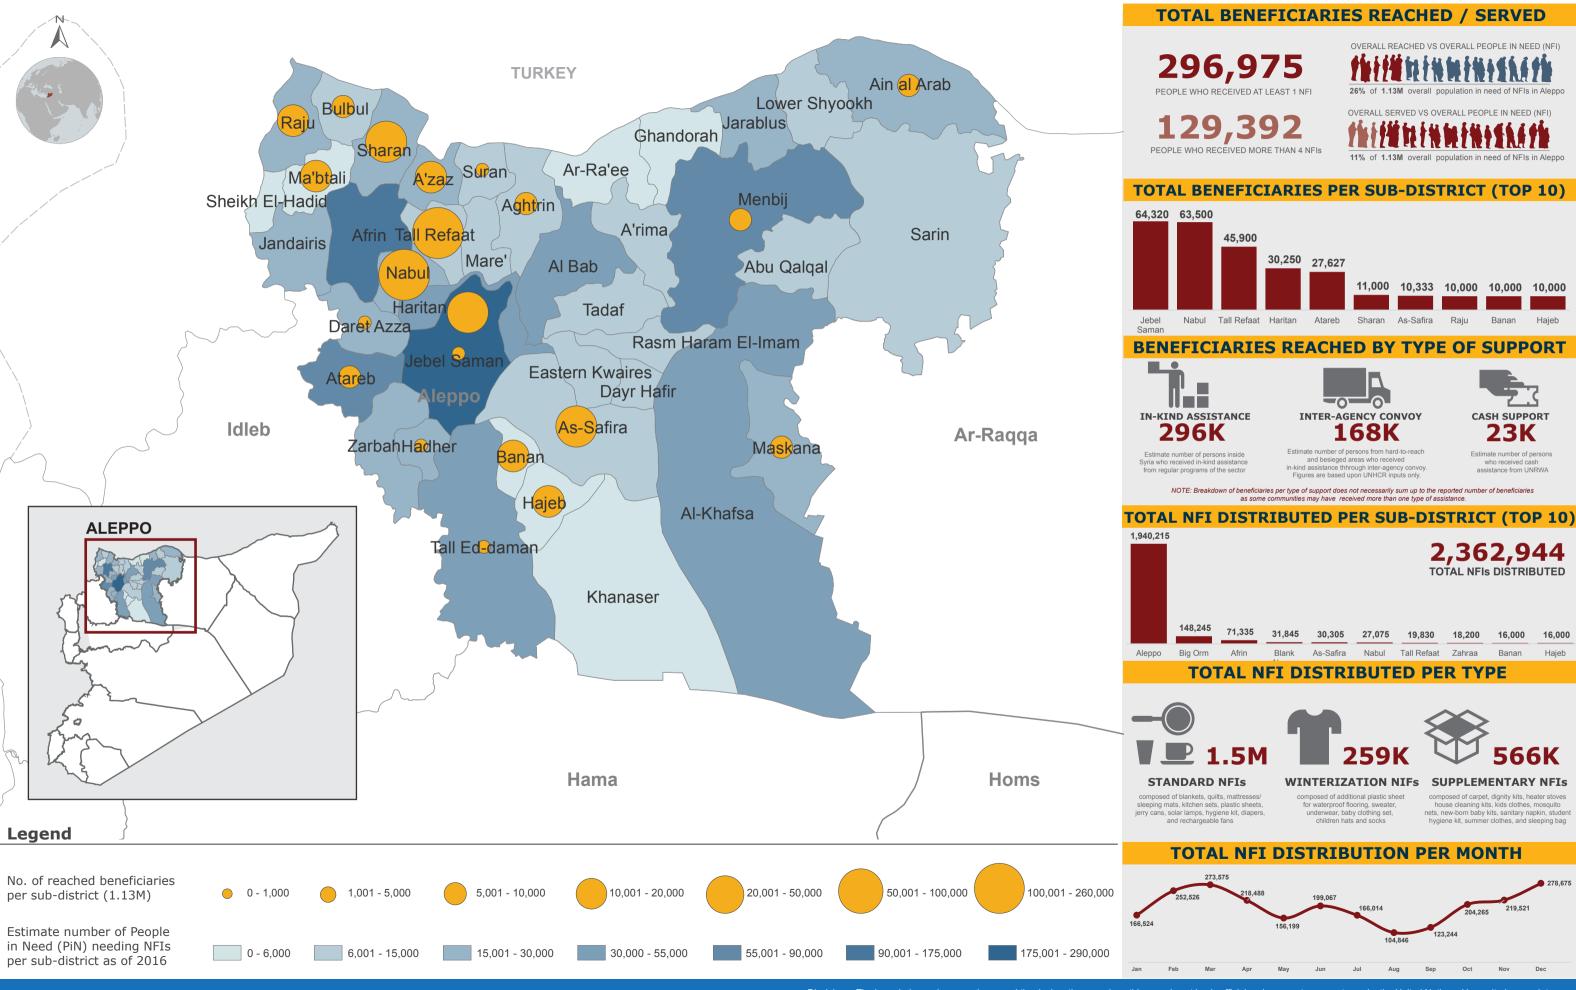

# ALEPPO, SYRIA: NFI RESPONSE

## **Reporting Period: January - December 2016**

Data Source/s: Monthly NFI Sector 4W Datasets, OCHA PiN as of 2016

Creation Date: 15 January 2017

Feedback: syrdanfi@unhcr.org

| 18,245 | 71,335 | 31,845 | 30,305    | 27,075 | 19,830      | 18,200 | 16,000 | 16,000 |
|--------|--------|--------|-----------|--------|-------------|--------|--------|--------|
| g Orm  | Afrin  | Blank  | As-Safira | Nabul  | Tall Refaat | Zahraa | Banan  | Hajeb  |
| TOT    | AL N   | FI D   | ISTRI     | BUT    | ED PE       | R TYP  | РE     |        |