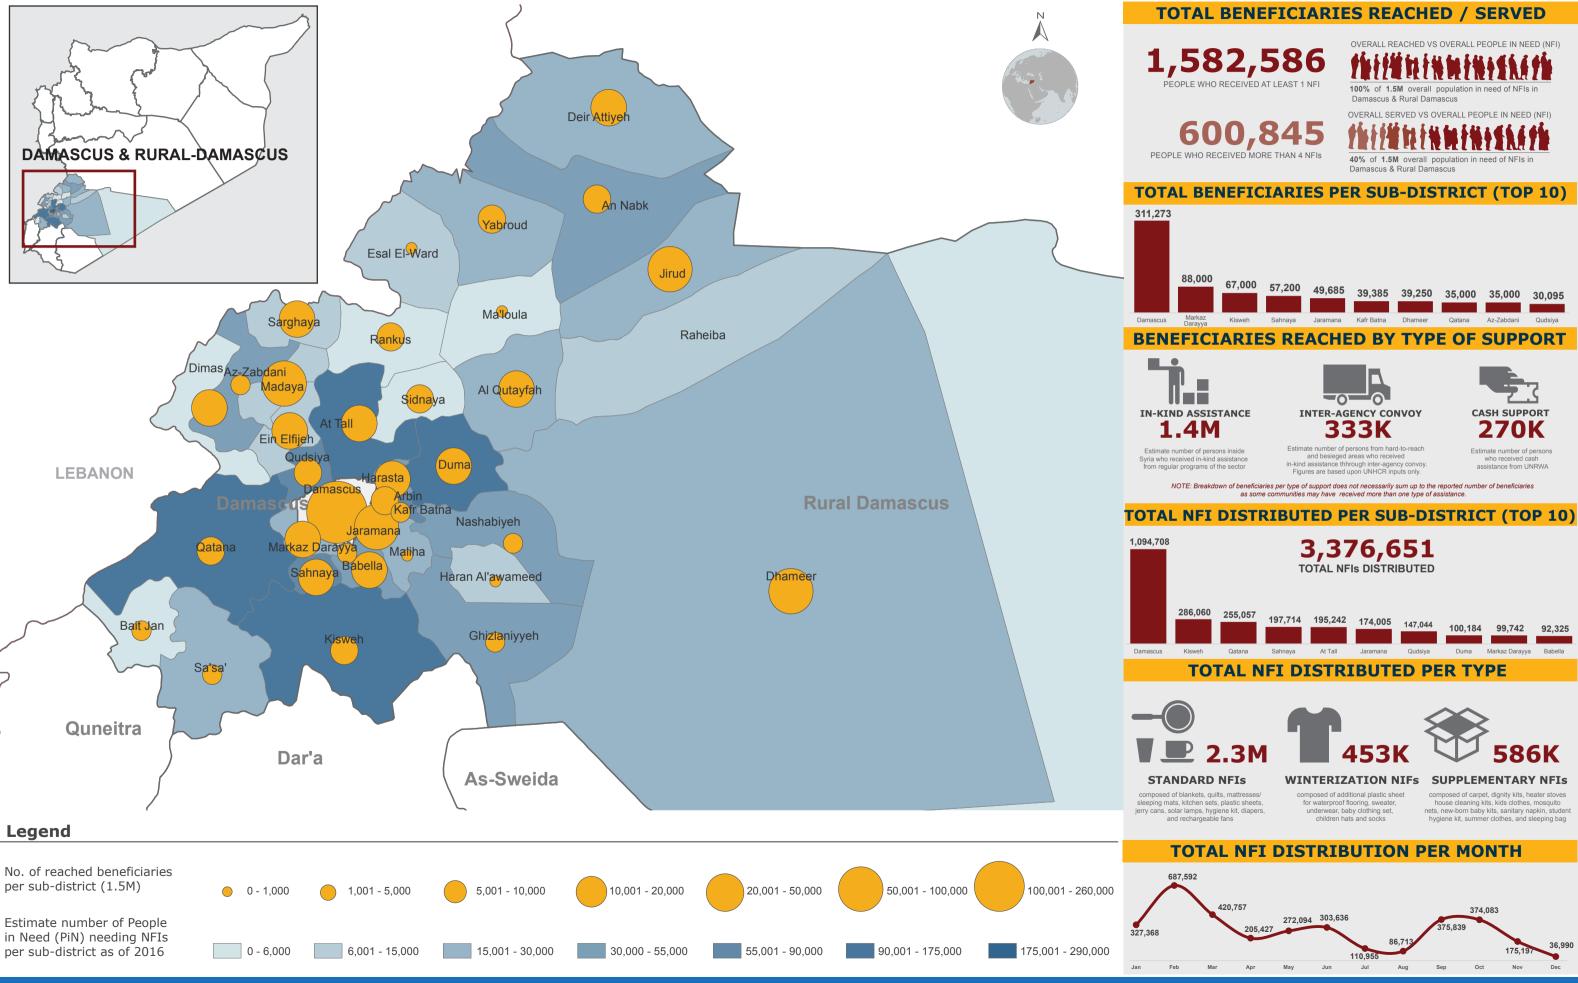

AI-HASAKEH, SYRIA: NFI RESPONSE

**Reporting Period: January - December 2016** 

Creation Date: 15 January 2017

DAMASCUS & RURAL DAMASCUS, SYRIA: NFI RESPONSE

**Reporting Period: January - December 2016** 

Data Source/s: Monthly NFI Sector 4W Datasets, OCHA PiN as of 2016

Creation Date: 15 January 2017

Feedback: syrdanfi@unhcr.org

| 36,060 | 255,057 | 197,714 | 195,242      | 174,005  | 147,044 | 100,184 | 99,742         | 92,325  |  |
|--------|---------|---------|--------------|----------|---------|---------|----------------|---------|--|
| lisweh | Qatana  | Sahnaya | At Tall      | Jaramana | Qudsiya | Duma    | Markaz Darayya | Babella |  |
| TO     | TAL N   | FI D    | <b>ISTRI</b> | BUTE     | D PE    | R TY    | PE             |         |  |