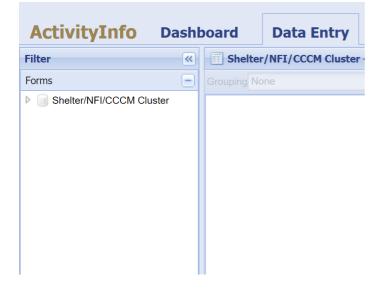

## 1. Navigating to the Data Entry Tab

- When you first start in ActivityInfo, you will first see the Dashboard Tab.
- From the Dashboard, navigate to the Data Entry tab by selecting "Data Entry" on the Navigation Bar.

#### 2. Selecting your Form

- You will now be presented with the Data Entry Tab.
- On the left-hand side, find your Database\_and double-click or press the (►?) button to expand it.

• Finally, select your Form.

| ActivityInfo D                                                                                                                                                                              | board  | Data Entry  |                   |
|---------------------------------------------------------------------------------------------------------------------------------------------------------------------------------------------|--------|-------------|-------------------|
| Filter                                                                                                                                                                                      | ~      | Shelter     | /NFI/CCCM Cluster |
| Forms                                                                                                                                                                                       | Ξ      | Grouping No | one               |
| <ul> <li>Shelter/NFI/CCCM Cluster</li> <li>Partners</li> <li>CAF / المكتملة (CAF / المنظمة المكتملة / MRP)</li> <li>MRP / تلمي المنظرية (MRP / المنظرية In-Country and Pipeline)</li> </ul> | i<br>- |             |                   |