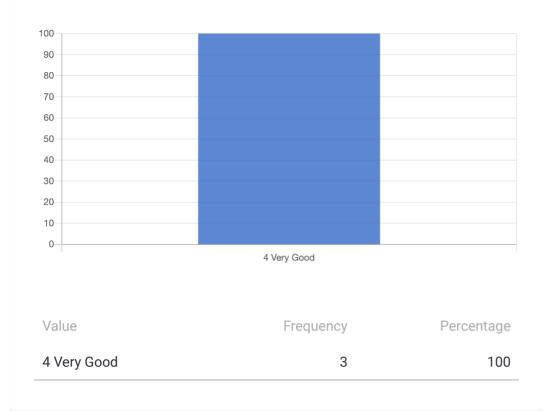

## Warning

This is an automated report based on raw data submitted to this project. Please conduct proper data cleaning prior to using the graphs and figures used on this page.

| Please on a scale of 1 (not good) to 5 (excellent) rate the                        | • • |
|------------------------------------------------------------------------------------|-----|
| session                                                                            |     |
| TYPE: "SELECT_ONE". 3 out of 3 respondents answered this question. (0 were without |     |
| data.)                                                                             |     |