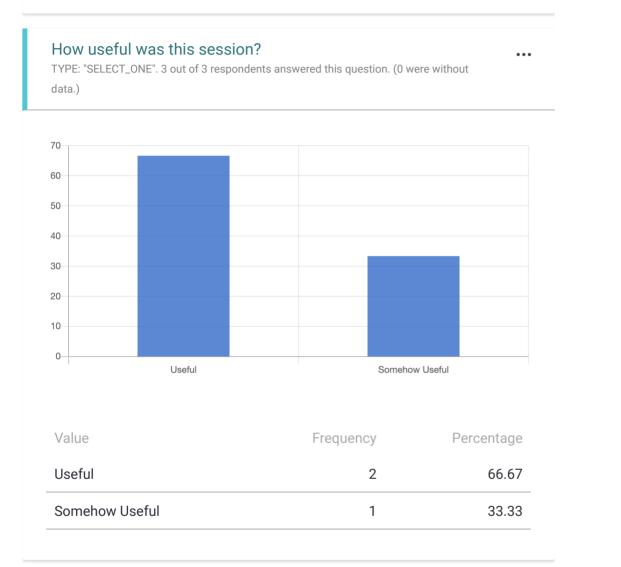

## Any other comments:

TYPE: "TEXT". 2 out of 3 respondents answered this question. (1 were without data.)

| Value                                                                                                                                                                    | Frequency | Percentage |  |
|--------------------------------------------------------------------------------------------------------------------------------------------------------------------------|-----------|------------|--|
| I like the polls and the good time for discussion.<br>Maybe structuring to get more interaction would<br>help in the future, but it felt good to see the<br>interactions | 1         | 33.33      |  |
| Thanks for sharing, it was great to see the work<br>from another region. I will get in touch soon to<br>learn more!                                                      | 1         | 33.33      |  |
|                                                                                                                                                                          |           |            |  |
| <b>Unlabeled</b><br>TYPE: "CALCULATE". 3 out of 3 respondents answered this question. (0 were without data.)                                                             |           |            |  |
|                                                                                                                                                                          |           |            |  |
| Value Fre                                                                                                                                                                | quency    | Percentage |  |
| vsRDuX7XjTC3H8b77VvcdB                                                                                                                                                   | 3         | 100        |  |
|                                                                                                                                                                          |           |            |  |