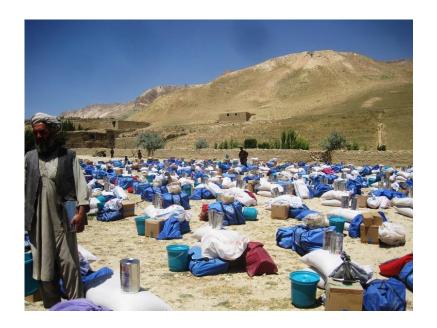

#### **Response:**

 The majority of the assessed caseloads have been assisted by IOM, WFP, UNICEF, IRC, PIN, ACTED, NRC, DRC, SC, CONCERN, ARCS, DoRRD, ANDMA and other I/NGOs.

- Deliveries of relief items in some affected areas are still ongoing or planned during the course of this week.
- IOM has assisted 747 families with the provision of NFIs, emergency shelter, tents and solar lights, while the needs of the remaining affected families were covered by humanitarian partners following coordination. Families who lost members were provided with cash assistance by ANDMA.