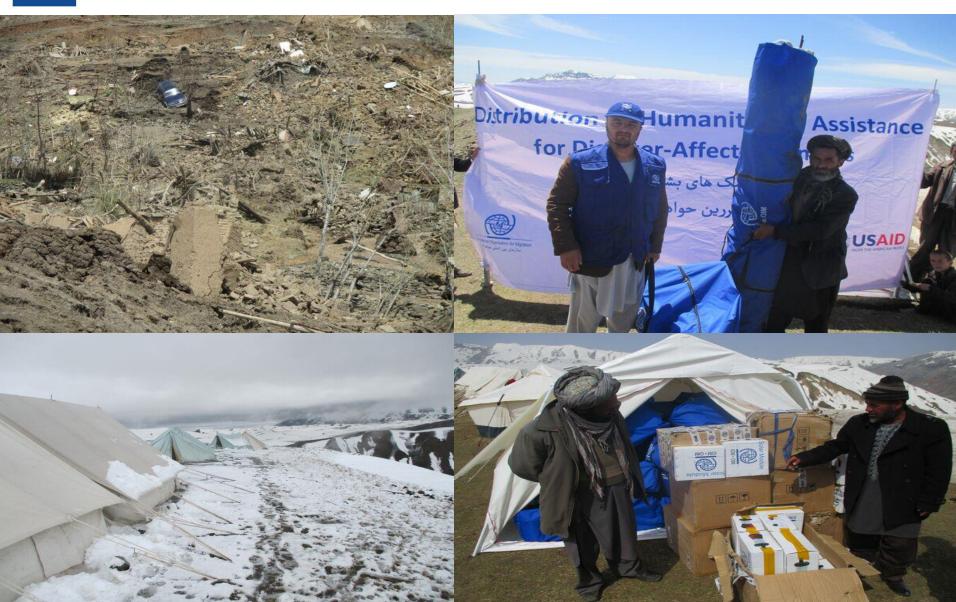

#### **Needs:**

The main needs of the affected families were food, non-food items, tents, clothing, emergency shelter and hygiene kits.

#### **Response:**

 The majority of the assessed caseloads have been assisted by IOM, WFP, UNICEF, IRC, PIN, ACTED, NRC, DRC, SC, CONCERN, ARCS, DoRRD, ANDMA and other I/NGOs.

- Deliveries of relief items in some affected areas are still ongoing or planned during the course of this week.
- IOM has assisted 747 families with the provision of NFIs, emergency shelter, tents and solar lights, while the needs of the remaining affected families were covered by humanitarian partners following coordination. Families who lost members were provided with cash assistance by ANDMA.