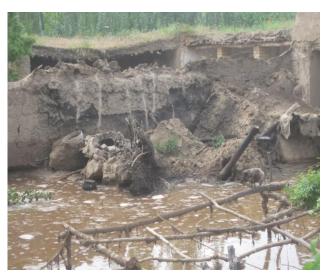

### Landslide: Khahan District, Badakhshan

MIGRATION FOR THE BENEFIT OF ALL

### Landslide: Khahan District, Badakhshan