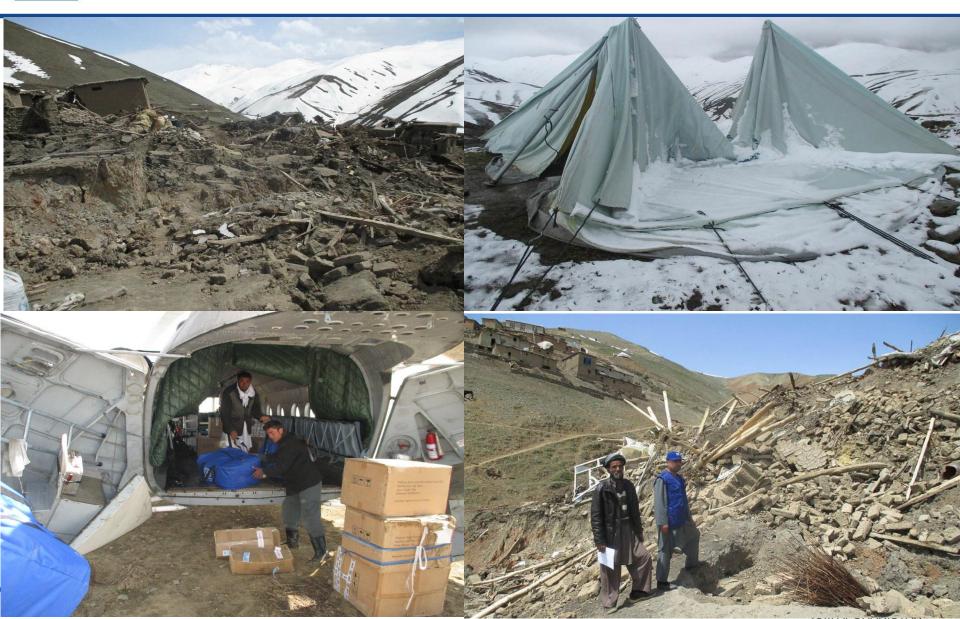

### Landslide: Khahan District, Badakhshan

MIGRATION FOR THE BENEFIT OF ALL

### Landslide: Khahan District, Badakhshan