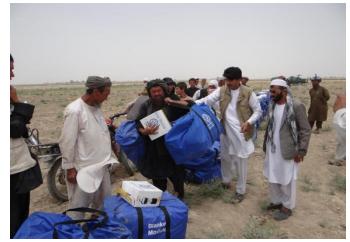

#### **Response:**

 The majority of the assessed caseloads have been assisted by IOM, WFP, UNICEF, IRC, PIN, ACTED, NRC, DRC, SC, CONCERN, ARCS, DoRRD, ANDMA and other I/NGOs.

- Deliveries of relief items in some affected areas are still ongoing or planned during the course of this week.
- IOM has assisted 747 families with the provision of NFIs, emergency shelter, tents and solar lights, while the needs of the remaining affected families were covered by humanitarian partners following coordination. Families who lost members were provided with cash assistance by ANDMA.