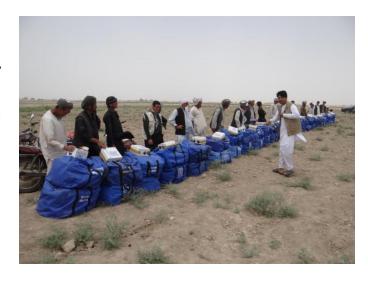

#### **Response:**

 The majority of the assessed caseloads have been assisted by IOM, WFP, UNICEF, IRC, PIN, ACTED, NRC, DRC, SC, CONCERN, ARCS, DoRRD, ANDMA and other I/NGOs.

- Deliveries of relief items in some affected areas are still ongoing or planned during the course of this week.
- IOM has assisted 747 families with the provision of NFIs, emergency shelter, tents and solar lights, while the needs of the remaining affected families were covered by humanitarian partners following coordination. Families who lost members were provided with cash assistance by ANDMA.