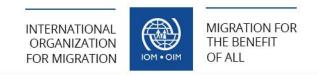

### **Incidents Summary:**

Since 1 May, some 40 natural disaster incidents (flood, landslide and heavy rainfall) were reported across 15 provinces in North, Northeast, West, Central Highland and Eastern region affecting more than 1500 families (10,000 individuals) in 27 districts of 15 provinces

#### **Assessment Results:**

- 100% of the 27 affected districts have been jointly assessed.
- 1,191 families (8,057 individuals) affected,
- 412 houses completely destroyed, 747 houses severely damaged and 11 houses moderately damaged in 27 districts.
- 15 people have been killed and 30 injured.
- Number of livestock killed,
- Water network destroyed,
- Agricultural land damaged,
- Some water dump with few kilometer road are damaged.