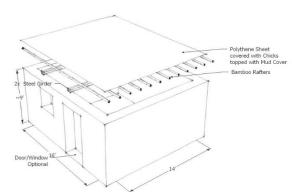

## Summary

This type will provide material and design (one room - 16'x14') for a low-cost flat roof consisting of steel girders, bamboo rafters, polythene sheet, chicks and rope. The selected beneficiaries will construct mud walls themselves and will receive the roofing material upon reaching roof level. The bamboo rafters will be tied to the steel beams by ropes and form a solid frame which will be covered by a polythene sheet, chicks and mud. It is also proposed to include one door and one window in the shelter material.

### Cost of Materials / Proposed Cash for Work Assistance

| Detailed Bill of Quantitie |
|----------------------------|
|----------------------------|

| S.No       | Items                                                       | Unit     | Rate | Qty. | Total | USD |
|------------|-------------------------------------------------------------|----------|------|------|-------|-----|
|            | Material for 1 Room ( 16' x 14') – Type III                 |          |      |      |       |     |
| 1          | Steel girders (size: 3" x 6" x 16') -<br>(Specs 3kg/ft)     | Nos      |      | 2    |       |     |
| 2          | Bamboo Purlins (4" dia, L=18')                              | Nos      |      | 15   |       |     |
| 3          | Polythene Sheet (18' x 16'), heavy duty                     | Sft      |      | 288  |       |     |
| 4          | Chicks (16' x 14')                                          | Sft      |      | 224  |       |     |
| 6          | Doors (3.5' x 7') as per design & specifications - 24 SWG   | Nos      |      | 1    |       |     |
| 7          | Windows (3.5' x 5') as per design & specifications - 24 SWG | Nos      |      | 1    |       |     |
| 8          | Rope                                                        | Rft      |      | 40   |       |     |
| 9          | Transportation cost                                         | Lump sum |      | 1    |       |     |
| 10         | Area Factor                                                 |          | 5%   |      |       |     |
| Sub-Total: |                                                             |          |      |      |       |     |