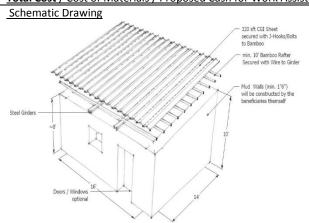

### Summary

This type will provide material and design (one room - 16'x14') for a high quality, pitched roof, consisting of two steel girder, bamboo rafters, CGI Sheet and wire. The selected beneficiaries will construct walls of the room themselves and will receive the roofing materials upon reaching roof level. Steel girders and bamboo rafters will provide as a base for the CGI Sheet. Chicks will be placed over the bamboos and then CGI sheet will be fixed on the top. It is also proposed to include one door and one window in the shelter material.

## Total Cost / Cost of Materials / Proposed Cash for Work Assistance

| Detailed | Bill | of | Quantities |  |
|----------|------|----|------------|--|
|          |      |    |            |  |

| S.No       | Items                                                                     | Unit     | Rate | Qty. | Total | USD |  |  |
|------------|---------------------------------------------------------------------------|----------|------|------|-------|-----|--|--|
|            | Material for 1 Room ( 16' x 14') – Type II                                |          |      |      |       |     |  |  |
| 1          | Steel girders (size: 3" x 6" x 16') - (Specs 3kg/ft, i/c red oxide paint) | Nos      |      | 2    |       |     |  |  |
| 2          | Bamboo Rafter (4" dia.) 18'                                               | Nos      |      | 15   |       |     |  |  |
| 3          | CGI Sheet 24 SWG (20' x 18')                                              | Sft      |      | 360  |       |     |  |  |
| 4          | Rope                                                                      | Rft      |      | 50   |       |     |  |  |
| 5          | J-Hooks / Bolts                                                           | Nos      |      | 30   |       |     |  |  |
| 6          | Doors (3.5' x 7') as per design & specifications – 24 SWG                 | Nos      |      | 1    |       |     |  |  |
| 7          | Windows (3.5' x 5') as per design & specifications - 24 SWG               | Nos      |      | 1    |       |     |  |  |
| 8          | Chicks                                                                    | Sft      |      | 224  |       |     |  |  |
| 9          | Transportation cost                                                       | Lump sum |      | 1    |       |     |  |  |
| 10         | Area Factor                                                               |          | 5%   |      |       |     |  |  |
| Sub-Total: |                                                                           |          |      |      |       |     |  |  |