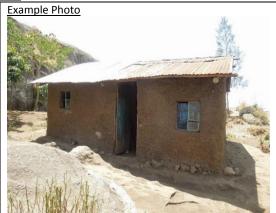

### Summary

This type will provide material and design (one room - 16'x14') for a high quality, pitched roof, consisting of two steel girder, bamboo rafters, CGI Sheet and wire. The selected beneficiaries will construct walls of the room themselves and will receive the roofing materials upon reaching roof level. Steel girders and bamboo rafters will provide as a base for the CGI Sheet. Chicks will be placed over the bamboos and then CGI sheet will be fixed on the top. It is also proposed to include one door and one window in the shelter material.