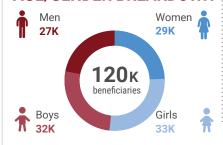

><br>Partners |
| Assistance     | Districts                         | Organizations         | FAMILIES             |
|                | Abs, Midi,<br>Khayran Al Muharraq | NRC, ADO,<br>KSRELIEF | 604                  |
|                | Abs                               | UNHCR (JAF),<br>NRC   | 1,576                |
|                |                                   |                       |                      |

#### Al Mahwit



No response provided during the month

#### Raymah



No response provided during the month



### **IBB HUB**

### **KEY FIGURES (JAN - OCT 2019)**









### **ASSISTANCE IN OCTOBER**









### **ASSISTANCE TREND (JAN - OCT 2019)**



#### **ASSISTANCE vs POPUATION GROUP**









Others

### **ASSISTANCE vs MODALITY**



## AGE/GENDER BREAKDOWN



#### **OPERATIONAL PRESENCE IN OCTOBER 2019**

| lbb             |                                    |               |               |
|-----------------|------------------------------------|---------------|---------------|
| 19<br>Districts |                                    |               | 4<br>Partners |
| Assistance      | Districts                          | Organizations | FAMILIES      |
| ଡ୭              | Al Dhihar, Hubaysh<br>Al Makhadir, | AOBWC         | 864           |

Al Mashannah, Al Qafr, Al Udayn, An Nadirah, As Sabrah, Jiblah As Saddah, Yarim As Sayyani, Ibb Dhi As Sufal, Hazm Al Udayn Al Dhihar, UNHCR (YWU) 4 Dhi As Sufal



Al Dhihar. UNHCR (YWU), 361 Al Mashannah, ACTED As Sabrah, Ba'adan, Far Al Udayn

Taizz

| <b>4</b> Districts |