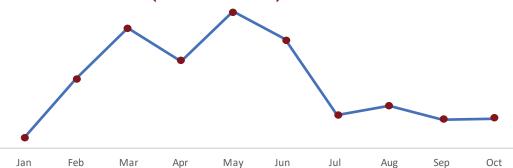

### **ASSISTANCE TREND (JAN - OCT 2019)**

# of people supported through shelter

upgrade activities