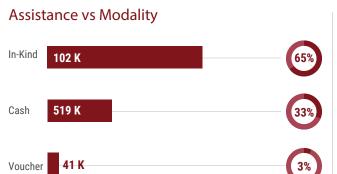

### **POPULATION FIGURES (YHRP 2019)**



6.7 M People in Need



People in Acute



5 K

102 K

3.0 M People Targeted

### **KEY FIGURES (JAN - OCT 2019)**









### FUNDING (as of 20 Nov)



**USD 222 M** Funds Requested for YHRP 2019

#### **FUNDING PROGRESS**





### YHRP INDICATORS



#### **ASSISTANCE IN OCTOBER**









### **ASSISTANCE TREND (JAN - OCT 2019)**







# of people supported through shelter

upgrade activities



### SANA'A HUB

### **KEY FIGURES (JAN - OCT 2019)**



452K People Assisted 25 partners 6 Governorates 73 Districts







#### **ASSISTANCE IN OCTOBER**









### **ASSISTANCE TREND (JAN - OCT 2019)**



#### **ASSISTANCE vs POPUATION GROUP**





5.2% Host Community





0.6% Others

### **ASSISTANCE vs MODALITY**



### AGE/GENDER BREAKDOWN



#### **OPERATIONAL PRESENCE IN OCTOBER 2019**

#### Amanat Al Asimah Districts **Partners** Assistance Districts Organizations **FAMILIES** Al Wahdah, UNHCR (SDF), As Sabin, NRC, AOBWC Ath'thaorah.

Az'zal,

Bani Al Harith. Ma'ain,

Shu'aub Ath'thaorah UNHCR (SDF) 508

#### SANA'A

| 5<br>Districts |                                                   |                  | 4<br>Part