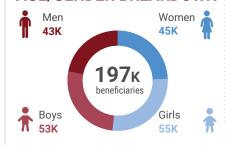

### **KEY FIGURES (JAN - OCT 2019)**

197K People Assisted 8 partners 26 Districts

# AGE/GENDER BREAKDOWN