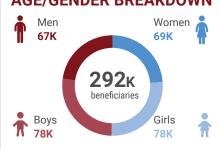

### **KEY FIGURES (JAN - OCT 2019)**

292K People Assisted 30 partners 11 Governorates 78 Districts

# AGE/GENDER BREAKDOWN