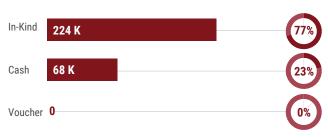

| Jahran                                                         | SYDF                 | 49           |
| <b>6</b> 9         | Dhamar City, Anss,<br>Jahran,<br>Dawran Aness,<br>Maghirib Ans | UNHCR (SDF)          | 652          |

#### AL BAYDA

| 2<br>Districts |                         |             | 2<br>Partners |
|----------------|-------------------------|-------------|---------------|
| ଡ଼             | Al Bayda,<br>Al Malagim | UNHCR (SDF) | 21            |



### **ADEN HUB**

### **KEY FIGURES (JAN - OCT 2019)**



292K People Assisted 30 partners 11 Governorates 78 Districts





#### **ASSISTANCE IN OCTOBER**









### **ASSISTANCE TREND (JAN - OCT 2019)**



#### **ASSISTANCE vs POPUATION GROUP**





2% Host Community





## **ASSISTANCE vs MODALITY**



# AGE/GENDER BREAKDOWN



#### **OPERATIONAL PRESENCE IN OCTOBER 2019**

#### **ADEN** 3 **Districts Partners** Assistance Districts Organizations Families Al Burigah, Craiter UNHCR (NMO): 12 Dar Sad UNHCR (NMO) 24

#### AL DHALE'E

| 4<br>Districts |                                                |               | 2<br>Partners |
|----------------|------------------------------------------------|---------------|---------------|
| Assistance     | Districts                                      | Organizations | Families      |
|                | Ad Dhale'e,<br>Al Hussein, Jahaf,<br>Qa'atabah | UNHCR (NMO)   | 206           |

#### AL HUDAYDAH

| 3          |                             | 3                    | 4        |
|------------|-----------------------------|----------------------|