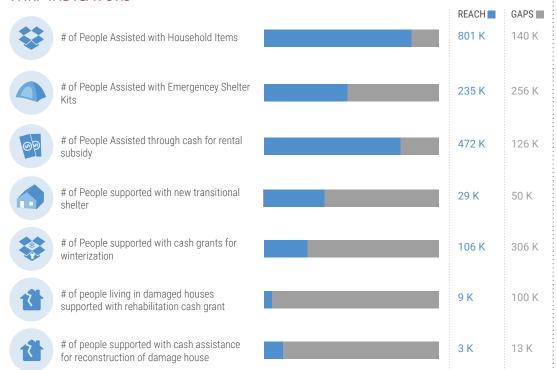

### **POPULATION FIGURES (YHRP 2019)**



6.7 M People in Need



People in Acute



5 K

102 K

3.0 M People Targeted

### **KEY FIGURES (JAN - OCT 2019)**









### FUNDING (as of 20 Nov)



**USD 222 M** Funds Requested for YHRP 2019

#### **FUNDING PROGRESS**





### YHRP INDICATORS



#### **ASSISTANCE IN OCTOBER**









### **ASSISTANCE TREND (JAN - OCT 2019)**







# of people supported through shelter

upgrade activities



### SANA'A HUB

### **KEY FIGURES (JAN - OCT 2019)**



452K People Assisted 25 partners 6 Governorates 73 Districts







#### **ASSISTANCE IN OCTOBER**









### **ASSISTANCE TREND (JAN - OCT 2019)**



#### **ASSISTANCE vs POPUATION GROUP**





5.2% Host Community





0.6% Others

### **ASSISTANCE vs MODALITY**



### AGE/GENDER BREAKDOWN



#### **OPERATIONAL PRESENCE IN OCTOBER 2019**

#### Amanat Al Asimah Districts **Partners** Assistance Districts Organizations **FAMILIES** Al Wahdah, UNHCR (SDF), As Sabin, NRC, AOBWC Ath'thaorah.

Az'zal,

Bani Al Harith. Ma'ain,

Shu'aub Ath'thaorah UNHCR (SDF) 508

#### SANA'A

| 5<br>Distr