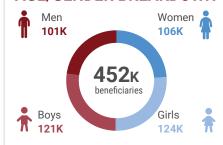

### **KEY FIGURES (JAN - OCT 2019)**

452K People Assisted 25 partners 6 Governorates 73 Districts

### AGE/GENDER BREAKDOWN