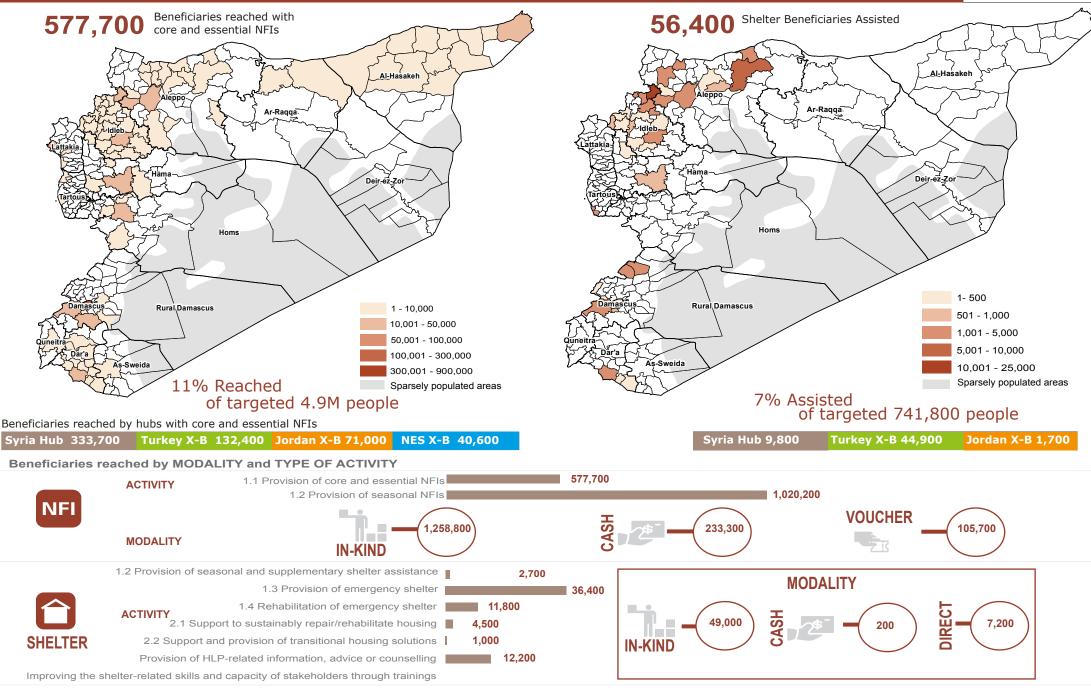

## Syria Arab Republic: Whole of Syria Shelter/NFI Sector Response Snapshot As of March 2017

Source: Damascus NFI and Shelter sectors, Jordan NFI/Shelter working group, Turkey NFI/Shelter cluster, and Organisations in Iraq. For feedback, contact WoS sector coordinator - Jason Hepps (hepps@unhcr.org); NGO colead - Greg Andrews (WoS\_NFI\_Shelter@drc-mena.org); IMO - Vinothraj Ratnaraj (ratnaraj@unhcr.org)

Disclaimer: The boundaries and names shown and the designations used on this map do not imply official endorsment. Humanitarian reach to a sub-district does not necessarily imply full geographical coverage or coverage of all the needs in the sub-district. Information visualized on this map is not to be considered complete. Creation: 10/03/2017, WoS NFI/Shelter sector.