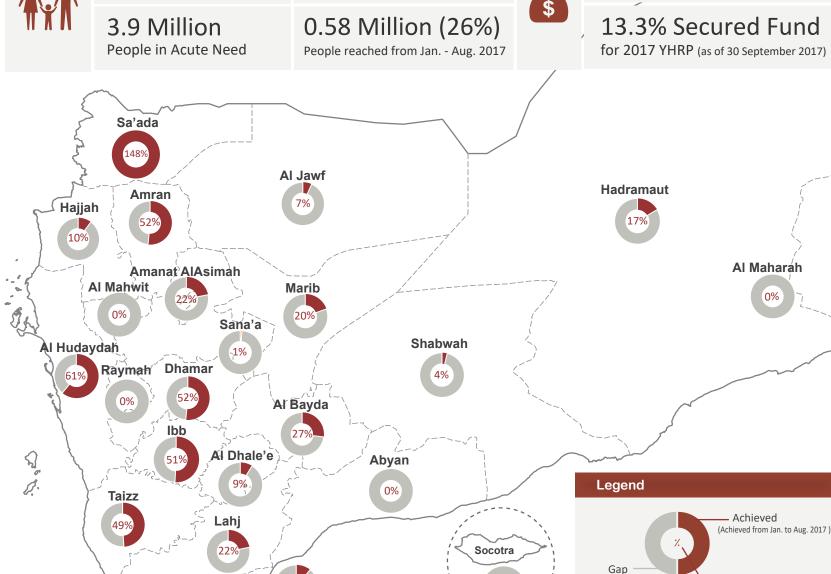

2 programs

Capacity Building Prog.

4 exercises

Post Distribution Mon.

(Based on the cluster

targets in 2017 YHRP)

Percentage of people

reached vs. targeted